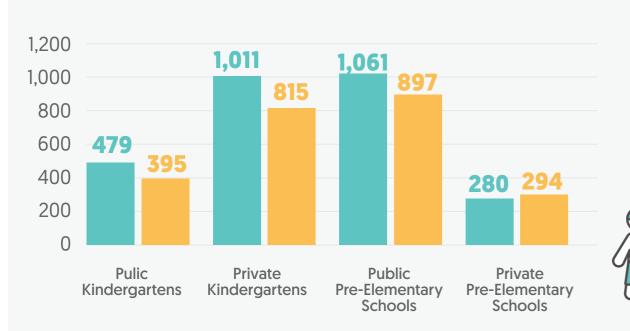

TOTAL 645

**Total number of teachers** in kindergartens and

pre-elementary schools

**TOTAL** 586

**PUBLIC KINDERGARTENS** 

**PUBLIC KINDERGARTENS** 55 **PUBLIC PRE-ELEMENTARY** 

101 16% PRIVATE KINDERGARTENS 428 66%

PRIVATE PRE-ELEMENTARY 61

9%

**PUBLIC KINDERGARTENS** 

104 **PUBLIC PRE-ELEMENTARY** 

127 **PRIVATE KINDERGARTENS** 

286 49%

PRIVATE PRE-ELEMENTARY 69 11%