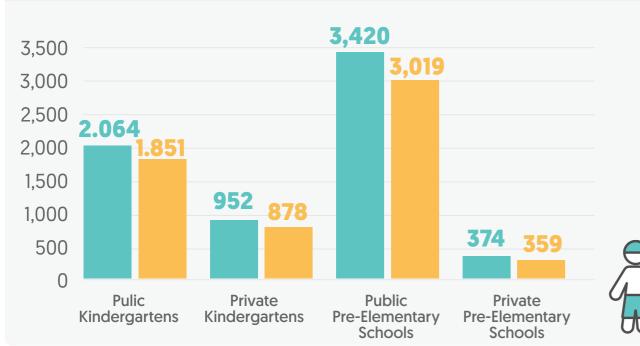

### **Preschool** education statistics: Ataşehir district

Total number of kindergartens and pre-elementary schools

**TOTAL** 137

**Total number of classrooms** in kindergartens and pre-elementary schools

TOTAL 645

**Total number of teachers** in kindergartens and

pre-elementary schools

**TOTAL** 586

**PUBLIC KINDERGARTENS** 

**PUBLIC KINDERGARTENS** 55 **PUBLIC PRE-ELEMENTARY** 

101 16% PRIVATE KINDERGARTENS 428 66%

PRIVATE PRE-ELEMENTARY 61

9%

**PUBLIC KINDERGARTENS** 

104 **PUBLIC PRE-ELEMENTARY** 

127 **PRIVATE KINDERGARTENS** 

286 49%

PRIVATE PRE-ELEMENTARY 69 11%