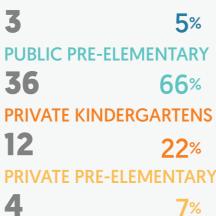

TOTAL 6

**PUBLIC KINDERGARTENS** 

O 0%

PUBLIC PRE-ELEMENTARY

5 100%

PRIVATE KINDERGARTENS

O 0%

PRIVATE PRE-ELEMENTARY

O 0%

PUBLIC KINDERGARTENS

O%

PUBLIC PRE-ELEMENTARY

5 100%

PRIVATE KINDERGARTENS

0%

PRIVATE PRE-ELEMENTARY

0
%

PUBLIC KINDERGARTENS

0%

PUBLIC PRE-ELEMENTARY

6 100% PRIVATE KINDERGARTENS

0 0%

PRIVATE PRE-ELEMENTARY

**Sex distribution of students** in kindergartens and pre-elementary schools