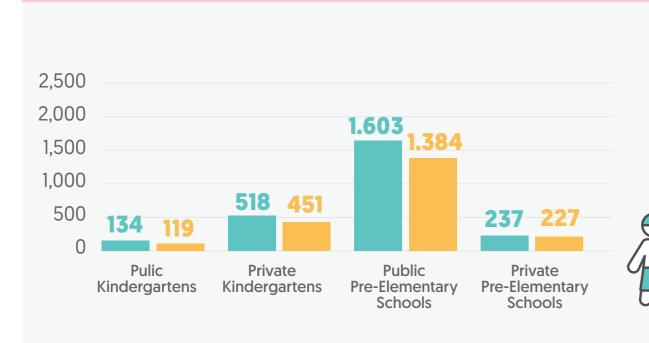

### Preschool education statistics: Adalar district

Total number of kindergartens and pre-elementary schools

TOTAL **5** 

**Total number of classrooms** in kindergartens and pre-elementary schools

TOTAL

Total number of teachers in kindergartens and pre-elementary schools

TOTAL 6

**PUBLIC KINDERGARTENS** 

O 0%

PUBLIC PRE-ELEMENTARY

5 100%

PRIVATE KINDERGARTENS

O 0%

PRIVATE PRE-ELEMENTARY