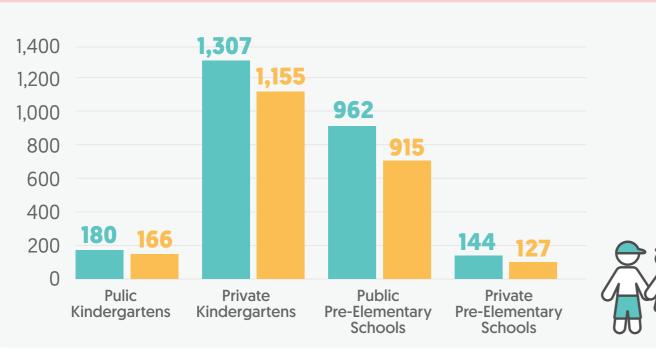

## Preschool education statistics: Şişli district

Total number of kindergartens and pre-elementary schools

**61** 

Total number of classrooms in kindergartens and pre-elementary schools

TOTAL **185** 

**Total number of teachers** in kindergartens and pre-elementary schools

**236** 

#### **PUBLIC KINDERGARTENS**

### **Sex distribution of students** in kindergartens and pre-elementary schools