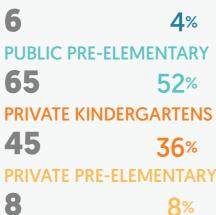

## Preschool education statistics: Bağcılar district

Total number of kindergartens and pre-elementary schools

TOTAL **124** 

Total number of classrooms in kindergartens and pre-elementary schools

TOTAL **375** 

Total number of teachers in kindergartens and pre-elementary schools

TOTAL **293** 

**PUBLIC KINDERGARTENS** 

PUBLIC KINDERGARTENS

170 45%PRIVATE PRE-ELEMENTARY25 7%

PUBLIC KINDERGARTENS

10%

**158** 53% PRIVATE KINDERGARTENS

**72** 25% PRIVATE PRE-ELEMENTARY

**34** 12%

Sex distribution of students
in kindergartens and pre-elementary schools

7,500