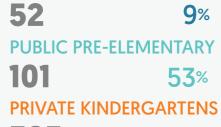

TOTAL 581

**Total number of teachers** in kindergartens and pre-elementary schools

**TOTAL** 614

**PUBLIC KINDERGARTENS** 

20

13%

**PUBLIC PRE-ELEMENTARY** 

51%

**PRIVATE KINDERGARTENS** 

34

PRIVATE PRE-ELEMENTARY 19 13%

**PUBLIC KINDERGARTENS** 

133

23%

34%

**PUBLIC PRE-ELEMENTARY** 33%

190

**PRIVATE KINDERGARTENS** 

198

PRIVATE PRE-ELEMENTARY

60 10%

**PUBLIC KINDERGARTENS** 

155

25%

**PUBLIC PRE-ELEMENTARY** 40%

243

**PRIVATE KINDERGARTENS** 

164

27% PRIVATE PRE-ELEMENTARY

**52** 8%