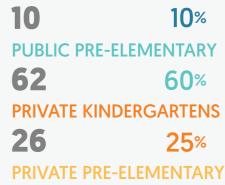

TOTAL 6

**PUBLIC KINDERGARTENS** 

O 0%

PUBLIC PRE-ELEMENTARY

5 100%

PRIVATE KINDERGARTENS

O 0%

PRIVATE PRE-ELEMENTARY