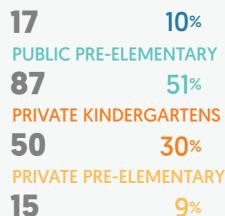

0
%

PUBLIC KINDERGARTENS

0%

PUBLIC PRE-ELEMENTARY

6 100% PRIVATE KINDERGARTENS

0 0%

PRIVATE PRE-ELEMENTARY

**Sex distribution of students** in kindergartens and pre-elementary schools