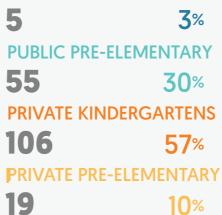

TOTAL 6

**PUBLIC KINDERGARTENS** 

O 0%

PUBLIC PRE-ELEMENTARY

5 100%

PRIVATE KINDERGARTENS

O 0%

PRIVATE PRE-ELEMENTARY

O 0%

PUBLIC KINDERGARTENS

O%

PUBLIC PRE-ELEMENTARY

5 100%

PRIVATE KINDERGARTENS

0%

PRIVATE PRE-ELEMENTARY

0
%

PUBLIC KINDERGARTENS

0%

PUBLIC PRE-ELEMENTARY

6 100% PRIVATE KINDERGARTENS

0 0%

PRIVATE PRE-ELEMENTARY

**Sex distribution of students** in kindergartens and pre-elementary schools