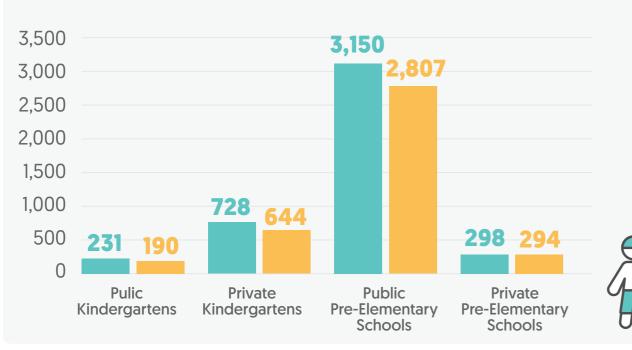

TOTAL 6

**PUBLIC KINDERGARTENS** 

O 0%

PUBLIC PRE-ELEMENTARY

5 100%

PRIVATE KINDERGARTENS

O 0%

PRIVATE PRE-ELEMENTARY

O 0%

PUBLIC KINDERGARTENS

O%

PUBLIC PRE-ELEMENTARY

5 100%

PRIVATE KINDERGARTENS

0%

PRIVATE PRE-ELEMENTARY

0
%

PUBLIC KINDERGARTENS

0%

PUBLIC PRE-ELEMENTARY

6 100% PRIVATE KINDERGARTENS

0 0%

PRIVATE PRE-ELEMENTARY

**Sex distribution of students** in kindergartens and pre-elementary schools