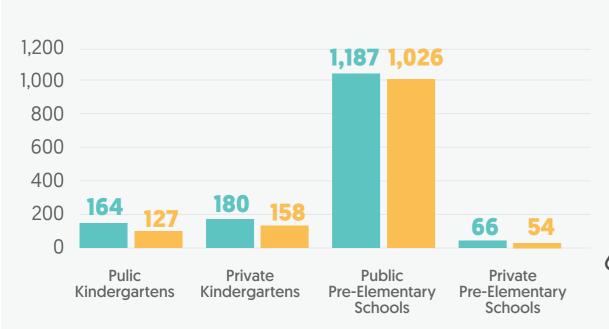

TOTAL 645

**Total number of teachers** in kindergartens and

pre-elementary schools

**TOTAL** 586

**PUBLIC KINDERGARTENS** 

**PUBLIC KINDERGARTENS** 55 **PUBLIC PRE-ELEMENTARY** 

101 16% PRIVATE KINDERGARTENS 428 66%

PRIVATE PRE-ELEMENTARY 61

9%

**PUBLIC KINDERGARTENS** 

104 **PUBLIC PRE-ELEMENTARY** 

127 **PRIVATE KINDERGARTENS** 

286 49%

PRIVATE PRE-ELEMENTARY 69 11%