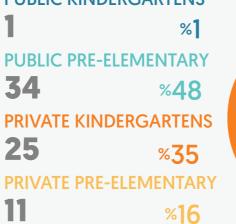

udents
in kindergartens and pre-elementary schools

10,537





in kindergartens and pre-elementary schools

#### **PUBLIC KINDERGARTENS**

19.6

**PUBLIC PRE-ELEMENTARY** 

20.1

**PRIVATE KINDERGARTENS** 

12.1

PRIVATE PRE-ELEMENTARY

13



#### **Number of students per classroom**

in kindergartens and pre-elementary schools

#### **PUBLIC KINDERGARTENS**

33.6

**PUBLIC PRE-ELEMENTARY** 

**35.6** 

**PRIVATE KINDERGARTENS** 

8.5



PRIVATE PRE-ELEMENTARY



## Preschool education statistics: Sancaktepe district



Total number of kindergartens and pre-elementary schools

**71** 

Total number of classrooms in kindergartens and pre-elementary schools

TOTAL **267** 

**Total number of teachers** in kindergartens and

pre-elementary schools

TOTAL **259** 

**PUBLIC KINDERGARTENS** 



PUBLIC KINDERGARTENS



%16



**PUBLIC KINDERGARTENS** 





Sex distribution of students
in kindergartens and pre-elementary schools

7OTAL
4,673





in kindergartens and pre-elementary schools



21.1

PUBLIC PRE-ELEMENTARY

**PRIVATE KINDERGARTENS** 

10

PRIVATE PRE-ELEMENTARY

12.2



#### **Number of students per classroom**

in kindergartens and pre-elementary schools

%15

#### **PUBLIC KINDERGARTENS**

38

42.2

**PUBLIC PRE-ELEMENTARY** 

**37.3** 

PRIVATE KINDERGARTENS

7









### **Preschool** education statistics: Sariyer district



Total number of kindergartens and pre-elementary schools

TOTAL 102 **Total number of classrooms** in kindergartens and pre-elementary schools

TOTAL 382

**Total number of teachers** in kindergartens and pre-elementary schools

**TOTAL**