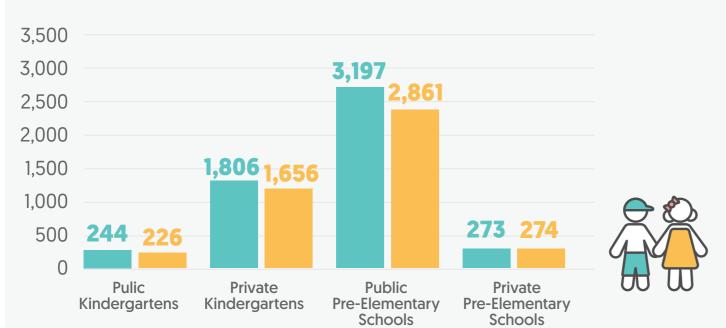

NTARY



### Preschool education statistics: Pendik district



Total number of kindergartens and pre-elementary schools

TOTAL **177** 

Total number of classrooms in kindergartens and pre-elementary schools

TOTAL **628** 

Total number of teachers in kindergartens and pre-elementary schools

TOTAL **652** 

**PUBLIC KINDERGARTENS** 

2 1%
PUBLIC PRE-ELEMENTARY

**67** 38%

PRIVATE KINDERGARTENS

94 53% PRIVATE PRE-ELEMENTARY

14 18%



**PUBLIC KINDERGARTENS** 

14 2% PUBLIC PRE-ELEMENTARY

170 28%

PRIVATE KINDERGARTENS

**405** 64% PRIVATE PRE-ELEMENTARY

**39 6**%



**PUBLIC KINDERGARTENS** 

24 4%

PUBLIC PRE-ELEMENTARY

**301** 46% PRIVATE KINDERGARTENS

**285** 44%

PRIVATE PRE-ELEMENTARY

42 6%



Sex distribution of students
in kindergartens and pre-elementary schools

10,537





in kindergartens and pre-elementary schools

#### **PUBLIC KINDERGARTENS**

19.6

**PUBLIC PRE-ELEMENTARY** 

20.1

**PRIVATE KINDERGARTENS** 

12.1

PRIVATE PRE-ELEMENTARY

13



#### **Number of students per classroom**

in kindergartens and pre-elementary schools

#### **PUBLIC KINDERGARTENS**

33.6

**PUBLIC PRE-ELEMENTARY** 

**35.6** 

**PRIVATE KINDERGARTENS** 

8.5



PRIVATE PRE-ELEMENTARY



## Preschool education statistics: Sancaktepe district



Total number of kindergartens and pre-elementary schools

**71** 

Total number of classrooms in kindergartens and pre-elementary schools

TOTAL **267** 

**Total number of teachers** in kindergartens and

pre-elementary schools

TOTAL **259** 

**PUBLIC KINDERGARTENS** 



PUBLIC KINDERGARTENS



%16



**PUBLIC KINDERGARTENS**