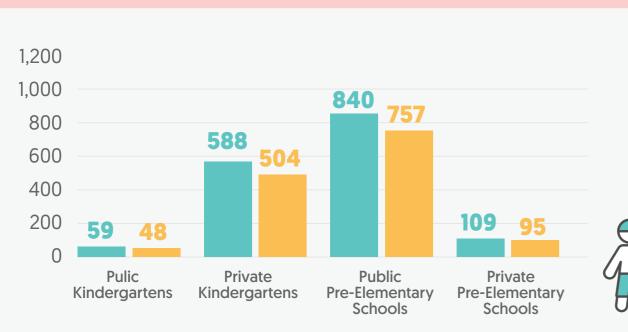

### Preschool education statistics: Adalar district

Total number of kindergartens and pre-elementary schools

TOTAL **5** 

**Total number of classrooms** in kindergartens and pre-elementary schools

TOTAL

Total number of teachers in kindergartens and pre-elementary schools

TOTAL 6

**PUBLIC KINDERGARTENS** 

O 0%

PUBLIC PRE-ELEMENTARY

5 100%

PRIVATE KINDERGARTENS

O 0%

PRIVATE PRE-ELEMENTARY