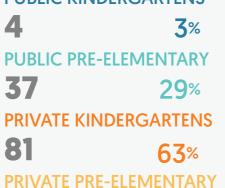

TOTAL 645

**Total number of teachers** in kindergartens and

pre-elementary schools

**TOTAL** 586

**PUBLIC KINDERGARTENS** 

**PUBLIC KINDERGARTENS** 55 **PUBLIC PRE-ELEMENTARY** 

101 16% PRIVATE KINDERGARTENS 428 66%

PRIVATE PRE-ELEMENTARY 61

9%

**PUBLIC KINDERGARTENS** 

104 **PUBLIC PRE-ELEMENTARY** 

127 **PRIVATE KINDERGARTENS** 

286 49%

PRIVATE PRE-ELEMENTARY 69 11%