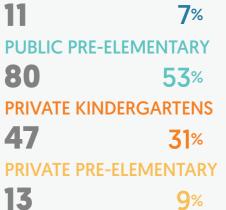

TOTAL 6

**PUBLIC KINDERGARTENS** 

O 0%

PUBLIC PRE-ELEMENTARY

5 100%

PRIVATE KINDERGARTENS

O 0%

PRIVATE PRE-ELEMENTARY

O 0%

PUBLIC KINDERGARTENS

O%

PUBLIC PRE-ELEMENTARY

5 100%

PRIVATE KINDERGARTENS

0%

PRIVATE PRE-ELEMENTARY

0
%

PUBLIC KINDERGARTENS

0%

PUBLIC PRE-ELEMENTARY

6 100% PRIVATE KINDERGARTENS

0 0%

PRIVATE PRE-ELEMENTARY

**Sex distribution of students** in kindergartens and pre-elementary schools