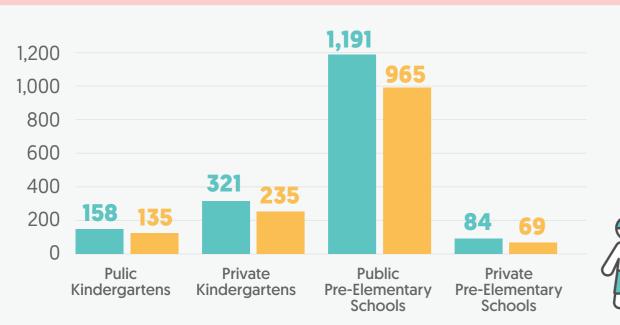

TOTAL 645

**Total number of teachers** in kindergartens and

pre-elementary schools

**TOTAL** 586

**PUBLIC KINDERGARTENS** 

**PUBLIC KINDERGARTENS** 55 **PUBLIC PRE-ELEMENTARY** 

101 16% PRIVATE KINDERGARTENS 428 66%

PRIVATE PRE-ELEMENTARY 61

9%

**PUBLIC KINDERGARTENS** 

104 **PUBLIC PRE-ELEMENTARY** 

127 **PRIVATE KINDERGARTENS** 

286 49%

PRIVATE PRE-ELEMENTARY 69 11%