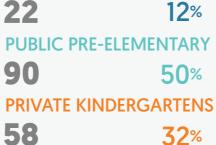

#### PUBLIC KINDERGARTENS

PUBLIC KINDERGARTENS

**PUBLIC KINDERGARTENS** 

#### **PUBLIC KINDERGARTENS**

29.1

PUBLIC PRE-ELEMENTARY

PRIVATE KINDERGARTENS

13

PRIVATE PRE-ELEMENTARY

**30** 

#### **PUBLIC KINDERGARTENS**

17.

PUBLIC PRE-ELEMENTARY

25.4

**PRIVATE KINDERGARTENS** 

6.8

PRIVATE PRE-ELEMENTARY