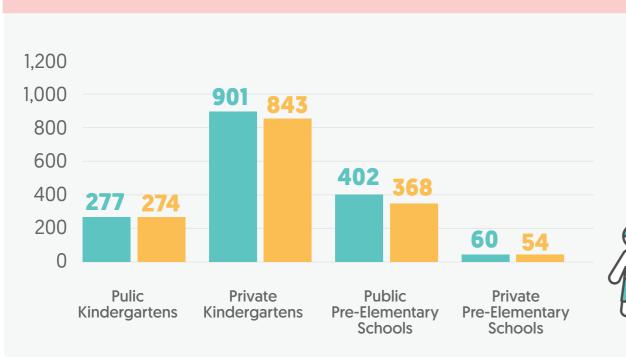

ENS** 

11.7



PRIVATE PRE-ELEMENTARY



## Preschool education statistics: Beşiktaş district



Total number of kindergartens and pre-elementary schools

TOTAL **65** 

Total number of classrooms in kindergartens and pre-elementary schools

TOTAL **263** 

**Total number of teachers** in kindergartens and

pre-elementary schools

**332** 

**PUBLIC KINDERGARTENS** 

5%
PUBLIC PRE-ELEMENTARY
21 32%
PRIVATE KINDERGARTENS
35 54%
PRIVATE PRE-ELEMENTARY
6 9%



PUBLIC KINDERGARTENS

166%PUBLIC PRE-ELEMENTARY4718%PRIVATE KINDERGARTENS

177 67%

PRIVATE PRE-ELEMENTARY **23** 9%



PUBLIC KINDERGARTENS

**32** 10%

PUBLIC PRE-ELEMENTARY

49 14% PRIVATE KINDERGARTENS

228 69%

PRIVATE PRE-ELEMENTARY 7%



Sex distribution of students
in kindergartens and pre-elementary schools

TOTAL **3,179** 



#### **Number of teachers per student**

in kindergartens and pre-elementary schools

#### **PUBLIC KINDERGARTENS**

17.2

PUBLIC PRE-ELEMENTARY

15.7

**PRIVATE KINDERGARTENS** 

7.6

PRIVATE PRE-ELEMENTARY

5



#### **Number of students per classroom**

in kindergartens and pre-elementary schools

#### **PUBLIC KINDERGARTENS**

34.4

**PUBLIC PRE-ELEMENTARY** 

16.4

PRIVATE KINDERGARTENS

9.9

PRIVATE PRE-ELEMENTARY



### **Preschool** education statistics: **Beykoz district**



Total number of kindergartens and pre-elementary schools

TOTAL 84 **Total number of classrooms** in kindergartens and pre-elementary schools

TOTAL 248

**Total number of teachers** in kindergartens and pre-elementary schools

**TOTAL** 238

**PUBLIC KINDERGARTENS** 

6%

**PUBLIC PRE-ELEMENTARY** 

49%

*