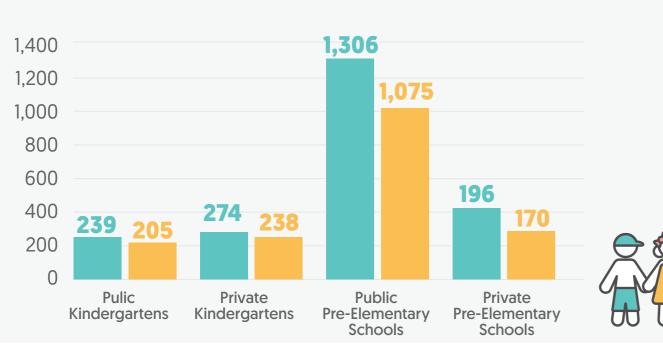

TOTAL 6

**PUBLIC KINDERGARTENS** 

O 0%

PUBLIC PRE-ELEMENTARY

5 100%

PRIVATE KINDERGARTENS

O 0%

PRIVATE PRE-ELEMENTARY