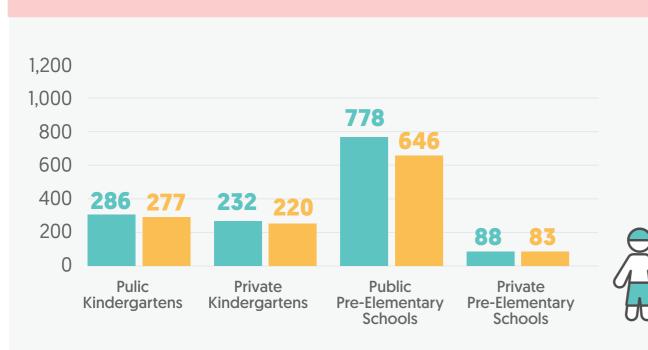

### **Preschool** education statistics: Ataşehir district

Total number of kindergartens and pre-elementary schools

**TOTAL** 137

**Total number of classrooms** in kindergartens and pre-elementary schools

TOTAL 645

**Total number of teachers** in kindergartens and

pre-elementary schools

**TOTAL** 586

**PUBLIC KINDERGARTENS** 

**PUBLIC KINDERGARTENS** 55 **PUBLIC PRE-ELEMENTARY** 

101 16% PRIVATE KINDERGARTENS 428 66%

PRIVATE PRE-ELEMENTARY 61

9%

**PUBLIC KINDERGARTENS** 

104 **PUBLIC PRE-ELEMENTARY** 

127 **PRIVATE KINDERGARTENS** 

286 49%

PRIVATE PRE-ELEMENTARY 69 11%