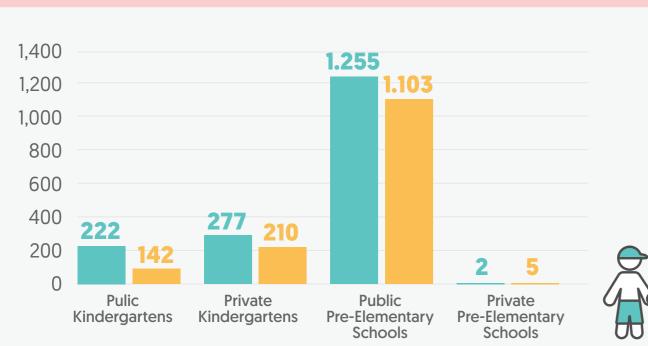

### Preschool education statistics: Adalar district

Total number of kindergartens and pre-elementary schools

TOTAL **5** 

**Total number of classrooms** in kindergartens and pre-elementary schools

TOTAL

Total number of teachers in kindergartens and pre-elementary schools

TOTAL 6

**PUBLIC KINDERGARTENS** 

O 0%

PUBLIC PRE-ELEMENTARY

5 100%

PRIVATE KINDERGARTENS

O 0%

PRIVATE PRE-ELEMENTARY

O 0%

PUBLIC KINDERGARTENS

O%

PUBLIC PRE-ELEMENTARY

5 100%

PRIVATE KINDERGARTENS

0%

PRIVATE PRE-ELEMENTARY

0
%

PUBLIC KINDERGARTENS

0%

PUBLIC PRE-ELEMENTARY

6 100% PRIVATE KINDERGARTENS

0 0%

PRIVATE PRE-ELEMENTARY

**Sex distribution of students** in kindergartens and pre-elementary schools