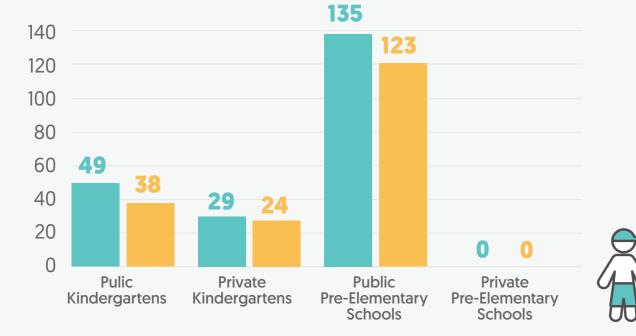

## Preschool education statistics: Arnavutköy district

Total number of kindergartens and pre-elementary schools

**57** 

Total number of classrooms in kindergartens and pre-elementary schools

TOTAL **169** 

#### PUBLIC KINDERGARTENS

PUBLIC KINDERGARTENS

**PUBLIC KINDERGARTENS** 