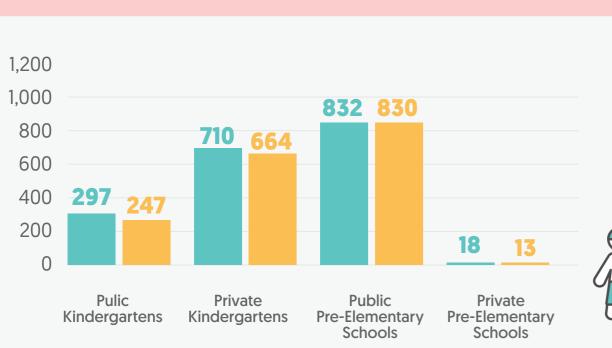

### Preschool education statistics: Adalar district

Total number of kindergartens and pre-elementary schools

TOTAL **5** 

**Total number of classrooms** in kindergartens and pre-elementary schools

TOTAL

Total number of teachers in kindergartens and pre-elementary schools

TOTAL 6

**PUBLIC KINDERGARTENS** 

O 0%

PUBLIC PRE-ELEMENTARY

5 100%

PRIVATE KINDERGARTENS

O 0%

PRIVATE PRE-ELEMENTARY