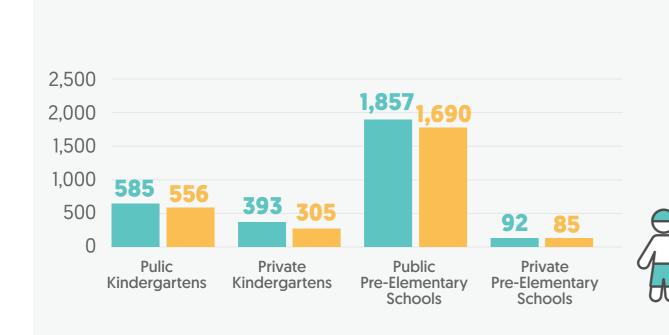

TOTAL 6

**PUBLIC KINDERGARTENS** 

O 0%

PUBLIC PRE-ELEMENTARY

5 100%

PRIVATE KINDERGARTENS

O 0%

PRIVATE PRE-ELEMENTARY

O 0%

PUBLIC KINDERGARTENS

O%

PUBLIC PRE-ELEMENTARY

5 100%

PRIVATE KINDERGARTENS

0%

PRIVATE PRE-ELEMENTARY

0
%

PUBLIC KINDERGARTENS

0%

PUBLIC PRE-ELEMENTARY

6 100% PRIVATE KINDERGARTENS

0 0%

PRIVATE PRE-ELEMENTARY

**Sex distribution of students** in kindergartens and pre-elementary schools