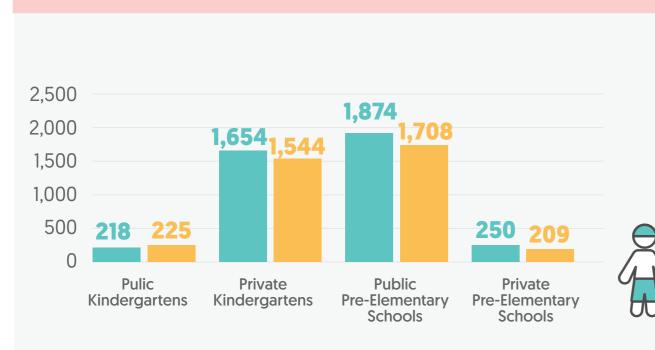

LEMENTARY



### Preschool education statistics: Kartal district



Total number of kindergartens and pre-elementary schools

TOTAL **130** 

Total number of classrooms in kindergartens and pre-elementary schools

TOTAL **525** 

Total number of teachers in kindergartens and pre-elementary schools

**496** 

**PUBLIC KINDERGARTENS** 

PUBLIC PRE-ELEMENTARY
46 35%

PRIVATE KINDERGARTENS

71 55% PRIVATE PRE-ELEMENTARY

1 8%



**PUBLIC KINDERGARTENS** 

16 3% PUBLIC PRE-ELEMENTARY

111 21%

PRIVATE KINDERGARTENS

**358** 68%

PRIVATE PRE-ELEMENTARY
40 8%



**PUBLIC KINDERGARTENS** 

**30** 6%

PUBLIC PRE-ELEMENTARY

186 38%

PRIVATE KINDERGARTENS

**241** 48% PRIVATE PRE-ELEMENTARY

**39** 8%



**Sex distribution of students** in kindergartens and pre-elementary schools

TOTAL **7,682** 



#### **Number of teachers per student**

in kindergartens and pre-elementary schools

#### **PUBLIC KINDERGARTENS**

14.8

PUBLIC PRE-ELEMENTARY

**PRIVATE KINDERGARTENS** 

13.3

PRIVATE PRE-ELEMENTARY

11.8



#### **Number of students per classroom**

in kindergartens and pre-elementary schools

#### **PUBLIC KINDERGARTENS**

27.7

**PUBLIC PRE-ELEMENTARY** 

**32.3** 

**PRIVATE KINDERGARTENS** 

8.9



PRIVATE PRE-ELEMENTARY



### **Preschool** education statistics: Küçükçekmece district



Total number of kindergartens and pre-elementary schools

TOTAL 150 **Total number of classrooms** in kindergartens and pre-elementary schools

TOTAL 581

**Total number of teachers** in kindergartens and pre-elementary schools

**TOTAL** 614

**PUBLIC KINDERGARTENS** 

20

13%

**PUBLIC PRE-ELE