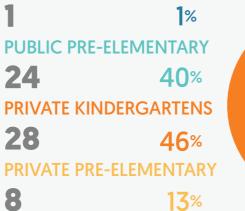

rtens and pre-elementary schools 135



#### **Number of teachers per student**

in kindergartens and pre-elementary schools

#### **PUBLIC KINDERGARTENS**

12.4

**PUBLIC PRE-ELEMENTARY** 

23.5

**PRIVATE KINDERGARTENS** 

8.8

PRIVATE PRE-ELEMENTARY

0



#### **Number of students per classroom**

in kindergartens and pre-elementary schools

0%

#### **PUBLIC KINDERGARTENS**

9.7

PUBLIC PRE-ELEMENTARY

21.5

**PRIVATE KINDERGARTENS** 

5.9



PRIVATE PRE-ELEMENTARY



## Preschool education statistics: Şişli district



Total number of kindergartens and pre-elementary schools

**61** 

Total number of classrooms in kindergartens and pre-elementary schools

TOTAL **185** 

**Total number of teachers** in kindergartens and pre-elementary schools

**236** 

#### **PUBLIC KINDERGARTENS**





#### **PUBLIC KINDERGARTENS**





#### **PUBLIC KINDERGARTENS**





### **Sex distribution of students** in kindergartens and pre-elementary schools





#### **Number of teachers per student**

in kindergartens and pre-elementary schools

#### **PUBLIC KINDERGARTENS**

15.3

#### PUBLIC PRE-ELEMENTARY

19.7

#### **PRIVATE KINDERGARTENS**

9

#### PRIVATE PRE-ELEMENTARY

**7.8** 



#### **Number of students per classroom**

in kindergartens and pre-elementary schools

#### **PUBLIC KINDERGARTENS**

21.4

#### **PUBLIC PRE-ELEMENTARY**

29

#### PRIVATE KINDERGARTENS

10.3



#### PRIVATE PRE-ELEMENTARY



### Preschool education statistics: Tuzla district



Total number of kindergartens and pre-elementary schools

TOTAL 81

Total number of classrooms in kindergartens and pre-eleme