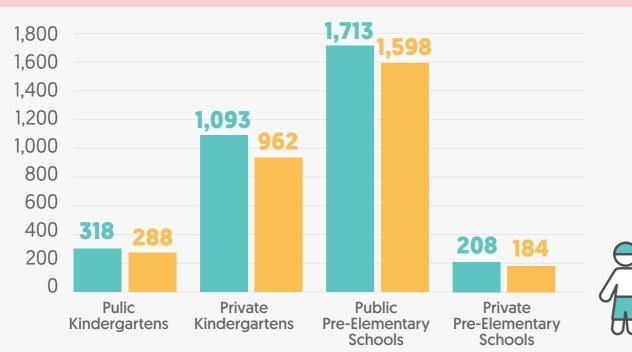

reschool** education statistics: **Eyüp district**



Total number of kindergartens and pre-elementary schools

TOTAL 115 **Total number of classrooms** in kindergartens and pre-elementary schools

TOTAL 440

**Total number of teachers** in kindergartens and pre-elementary schools

**TOTAL** 363

**PUBLIC KINDERGARTENS** 

%4

**PUBLIC PRE-ELEMENTARY** 

%36

**PRIVATE KINDERGARTENS** 61 %53

PRIVATE PRE-ELEMENTARY

%7

**PUBLIC KINDERGARTENS** 

33

%8

**PUBLIC PRE-ELEMENTARY** 

99

%22

**PRIVATE KINDERGARTENS** %63

279

PRIVATE PRE-ELEMENTARY

29 %7



**PUBLIC KINDERGARTENS** 

%5 **PUBLIC PRE-ELEMENTARY** 

130

%36

**PRIVATE KINDERGARTENS** 

189

%53

PRIVATE PRE-ELEMENTARY 24

%6



TOTAL **Sex distribution of students** in kindergartens and pre-elementary schools 6,364 1,800



#### **Number of teachers per student**

in kindergartens and pre-elementary schools

#### **PUBLIC KINDERGARTENS**

30.3

PUBLIC PRE-ELEMENTARY 25.5

PRIVATE KINDERGARTENS

10.9

PRIVATE PRE-ELEMENTARY

16.3

#### **Number of students per classroom**

in kindergartens and pre-elementary schools

#### **PUBLIC KINDERGARTENS**

**PUBLIC PRE-ELEMENTARY** 

33.4

**PRIVATE KINDERGARTENS** 



PRIVATE PRE-ELEMENTARY



### Preschool education statistics: Fatih district



Total number of kindergartens and pre-elementary schools

**75** 

Total number of classrooms in kindergartens and pre-elementary schools

TOTAL **182** 

Total number of teachers in kindergartens and pre-elementary schools

**208** 

**PUBLIC KINDERGARTENS** 

4 6%

PUBLIC PRE-ELEMENTARY

46 61%

PRIVATE KINDERGARTENS

15