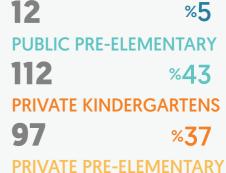

in kindergartens and pre-elementary schools

#### **PUBLIC KINDERGARTENS**

19.6

**PUBLIC PRE-ELEMENTARY** 

20.1

**PRIVATE KINDERGARTENS** 

12.1

PRIVATE PRE-ELEMENTARY

13



#### **Number of students per classroom**

in kindergartens and pre-elementary schools

#### **PUBLIC KINDERGARTENS**

33.6

**PUBLIC PRE-ELEMENTARY** 

**35.6** 

**PRIVATE KINDERGARTENS** 

8.5



PRIVATE PRE-ELEMENTARY



## Preschool education statistics: Sancaktepe district



Total number of kindergartens and pre-elementary schools

**71** 

Total number of classrooms in kindergartens and pre-elementary schools

TOTAL **267** 

**Total number of teachers** in kindergartens and

pre-elementary schools

TOTAL **259** 

**PUBLIC KINDERGARTENS** 



PUBLIC KINDERGARTENS



%16



**PUBLIC KINDERGARTENS** 





Sex distribution of students
in kindergartens and pre-elementary schools

7OTAL
4,673





in kindergartens and pre-elementary schools



21.1

PUBLIC PRE-ELEMENTARY

**PRIVATE KINDERGARTENS** 

10

PRIVATE PRE-ELEMENTARY

12.2



#### **Number of students per classroom**

in kindergartens and pre-elementary schools

%15

#### **PUBLIC KINDERGARTENS**

38

42.2

**PUBLIC PRE-ELEMENTARY** 

**37.3** 

PRIVATE KINDERGARTENS

7









### **Preschool** education statistics: Sariyer district



Total number of kindergartens and pre-elementary schools

TOTAL 102 **Total number of classrooms** in kindergartens and pre-elementary schools

TOTAL 382

**Total number of teachers** in kindergartens and pre-elementary schools

**TOTAL** 377

**PUBLIC KINDERGARTENS** 

0%

**PUBLIC PRE-ELEMENTARY