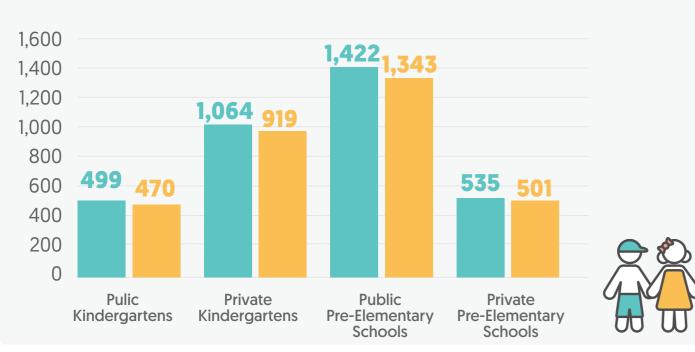

O 0%

PUBLIC KINDERGARTENS

O%

PUBLIC PRE-ELEMENTARY

5 100%

PRIVATE KINDERGARTENS

0%

PRIVATE PRE-ELEMENTARY

0
%

PUBLIC KINDERGARTENS

0%

PUBLIC PRE-ELEMENTARY

6 100% PRIVATE KINDERGARTENS

0 0%

PRIVATE PRE-ELEMENTARY

**Sex distribution of students** in kindergartens and pre-elementary schools