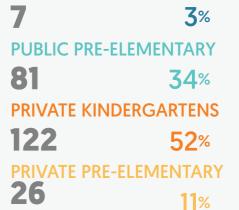

student**

in kindergartens and pre-elementary schools

#### **PUBLIC KINDERGARTENS**

12.4

**PUBLIC PRE-ELEMENTARY** 

23.5

**PRIVATE KINDERGARTENS** 

8.8

PRIVATE PRE-ELEMENTARY

0



#### **Number of students per classroom**

in kindergartens and pre-elementary schools

0%

#### **PUBLIC KINDERGARTENS**

9.7

PUBLIC PRE-ELEMENTARY

21.5

**PRIVATE KINDERGARTENS** 

5.9



PRIVATE PRE-ELEMENTARY



## Preschool education statistics: Şişli district



Total number of kindergartens and pre-elementary schools

**61** 

Total number of classrooms in kindergartens and pre-elementary schools

TOTAL **185** 

**Total number of teachers** in kindergartens and pre-elementary schools

**236** 

#### **PUBLIC KINDERGARTENS**





#### **PUBLIC KINDERGARTENS**





#### **PUBLIC KINDERGARTENS**





### **Sex distribution of students** in kindergartens and pre-elementary schools





#### **Number of teachers per student**

in kindergartens and pre-elementary schools

#### **PUBLIC KINDERGARTENS**

15.3

#### PUBLIC PRE-ELEMENTARY

19.7

#### **PRIVATE KINDERGARTENS**

9

#### PRIVATE PRE-ELEMENTARY

**7.8** 



#### **Number of students per classroom**

in kindergartens and pre-elementary schools

#### **PUBLIC KINDERGARTENS**

21.4

#### **PUBLIC PRE-ELEMENTARY**

29

#### PRIVATE KINDERGARTENS

10.3



#### PRIVATE PRE-ELEMENTARY



### Preschool education statistics: Tuzla district



Total number of kindergartens and pre-elementary schools

TOTAL 81

Total number of classrooms in kindergartens and pre-elementary schools

TOTAL **329** 

**Total number of teachers** in kinderg