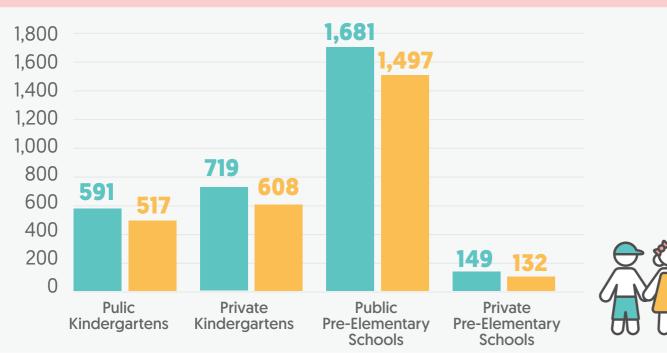

### Preschool education statistics: Avcılar district

Total number of kindergartens and pre-elementary schools

**TOTAL 79** 

Total number of classrooms in kindergartens and pre-elementary schools

TOTAL **287** 

**Total number of teachers** in kindergartens and

pre-elementary schools

TOTAL **324** 

**PUBLIC KINDERGARTENS** 

1 2 5 + 3 PUBLIC KINDERGARTENS
11%

PUBLIC PRE-ELEMENTARY 29%

PRIVATE KINDERGARTENS

150 52% PRIVATE PRE-ELEMENTARY

21 8%

**PUBLIC KINDERGARTENS** 

**47** 14%

PUBLIC PRE-ELEMENTARY

41%

PRIVATE KINDERGARTENS

104 32%

PRIVATE PRE-ELEMENTARY **42**13%