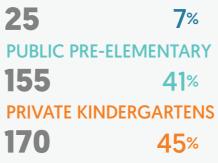

### **Preschool** education statistics: Bahçelievler district

in kindergartens and pre-elementary schools

Total number of kindergartens and pre-elementary schools

TOTAL 101 **Total number of classrooms** in kindergartens and pre-elementary schools

#### **PUBLIC KINDERGARTENS**

2% **PUBLIC PRE-ELEMENTARY** 46 46% **PRIVATE KINDERGARTENS** 40 39% **PRIVATE PRE-ELEMENTARY** 13 13%

**PUBLIC KINDERGARTENS** 

**PUBLIC PRE-ELEMENTARY** 147 41% **PRIVATE KINDERGARTENS** 164 45% PRIVATE PRE-ELEMENTARY

11%