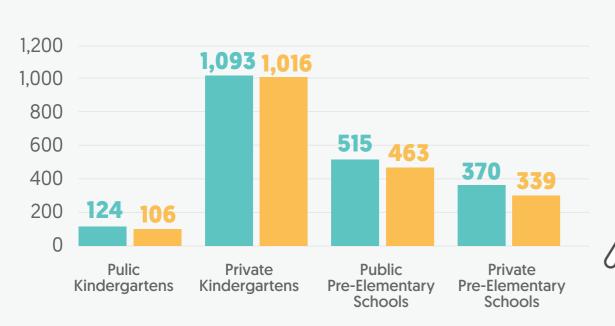

### Preschool education statistics: Adalar district

Total number of kindergartens and pre-elementary schools

TOTAL **5** 

**Total number of classrooms** in kindergartens and pre-elementary schools

TOTAL

Total number of teachers in kindergartens and pre-elementary schools

TOTAL 6

**PUBLIC KINDERGARTENS** 

O 0%

PUBLIC PRE-ELEMENTARY

5 100%

PRIVATE KINDERGARTENS

O 0%

PRIVATE PRE-ELEMENTARY