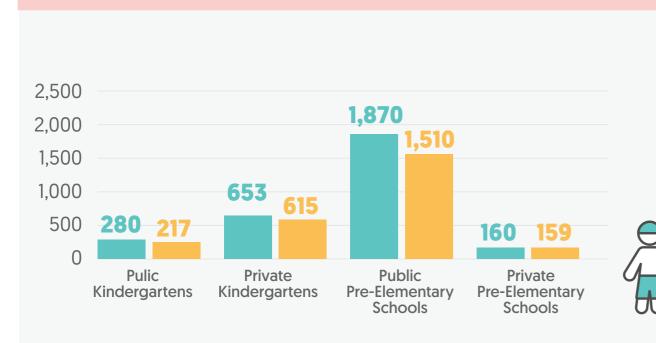

TOTAL 6

**PUBLIC KINDERGARTENS** 

O 0%

PUBLIC PRE-ELEMENTARY

5 100%

PRIVATE KINDERGARTENS

O 0%

PRIVATE PRE-ELEMENTARY

O 0%

PUBLIC KINDERGARTENS

O%

PUBLIC PRE-ELEMENTARY

5 100%

PRIVATE KINDERGARTENS

0%

PRIVATE PRE-ELEMENTARY

0
%

PUBLIC KINDERGARTENS

0%

PUBLIC PRE-ELEMENTARY

6 100% PRIVATE KINDERGARTENS

0 0%

PRIVATE PRE-ELEMENTARY

**Sex distribution of students** in kindergartens and pre-elementary schools