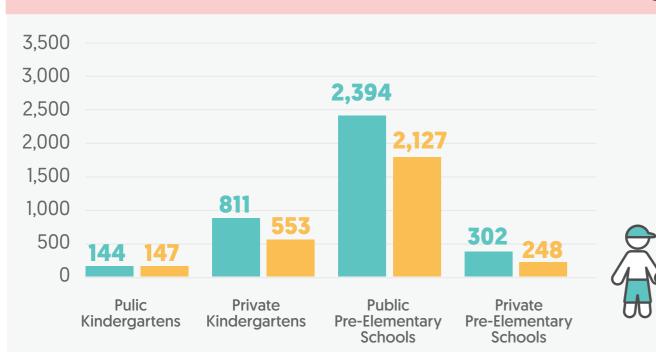

### Preschool education statistics: Adalar district

Total number of kindergartens and pre-elementary schools

TOTAL **5** 

**Total number of classrooms** in kindergartens and pre-elementary schools

TOTAL

Total number of teachers in kindergartens and pre-elementary schools

TOTAL 6

**PUBLIC KINDERGARTENS** 

O 0%

PUBLIC PRE-ELEMENTARY

5 100%

PRIVATE KINDERGARTENS

O 0%

PRIVATE PRE-ELEMENTARY