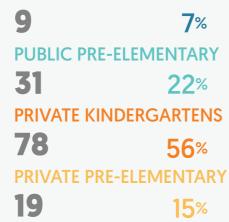

**PUBLIC KINDERGARTENS** 

**PUBLIC PRE-ELEMENTARY** 86 31%

**PRIVATE KINDERGARTENS** 

140 50%

PRIVATE PRE-ELEMENTARY 31

11%

**PUBLIC KINDERGARTENS** 

23