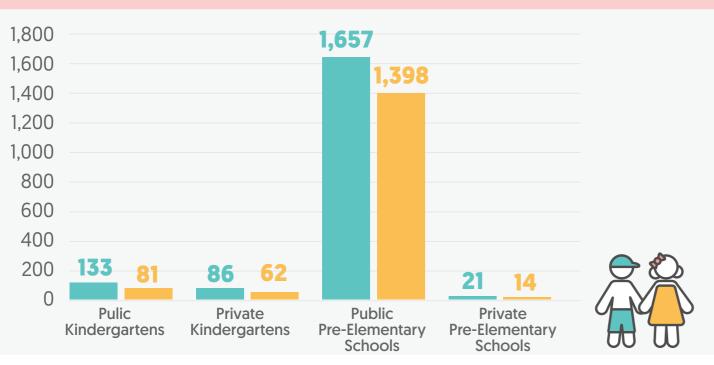

### Preschool education statistics: Esenler district

Total number of kindergartens and pre-elementary schools

TOTAL **39** 

Total number of classrooms in kindergartens and pre-elementary schools

TOTAL Q4

Total number of teachers in kindergartens and pre-elementary schools

TOTAL **82** 

**PUBLIC KINDERGARTENS** 

1 2,5%
PUBLIC PRE-ELEMENTARY
31 80%
PRIVATE KINDERGARTENS
6 15%
PRIVATE PRE-ELEMENTARY
1 2,5%

PUBLIC KINDERGARTENS

5 5%

PUBLIC PRE-ELEMENTARY

68 73%

PRIVATE KINDERGARTENS

19 20%

PRIVATE PRE-ELEMENTARY

2%

**PUBLIC KINDERGARTENS** 

7%

PUBLIC PRE-ELEMENTARY

62

76%

PRIVATE KINDERGARTENS

10

12%

PRIVATE PRE-ELEMENTARY

Sex distribution of students
in kindergartens and pre-elementary schools

1,800
1,657

Number of teachers per student

in kindergartens and pre-elementary schools

PUBLIC KINDERGARTENS

32.3

PUBLIC PRE-ELEMENTARY

49.3

PRIVATE KINDERGARTENS

14.8

PRIVATE PRE-ELEMENTARY

8.8