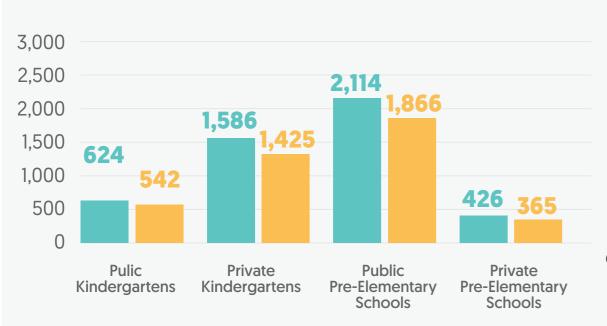

## Preschool education statistics: Başakşehir district



Total number of kindergartens and pre-elementary schools

TOTAL **140** 

Total number of classrooms in kindergartens and pre-elementary schools

TOTAL **593** 

**Total number of teachers** in kindergartens and

TOTAL **605** 

**PUBLIC KINDERGARTENS** 

5
PUBLIC PRE-ELEMENTARY
38
27%
PRIVATE KINDERGARTENS

**79** 56%

PRIVATE PRE-ELEMENTARY

13%

1 2 = 5 + 3

PUBLIC KINDERGARTENS

36PUBLIC PRE-ELEMENTARY13523%

PRIVATE KINDERGARTENS

**369 62**% PRIVATE PRE-ELEMENTARY

**53** 9%



**PUBLIC KINDERGARTENS** 

pre-elementary schools

44 7

PUBLIC PRE-ELEMENTARY

**162 27**% PRIVATE KINDERGARTENS

**312** 52%

PRIVATE PRE-ELEMENTARY

**87** 14%



Sex distribution of students
in kindergartens and pre-elementary schools

7OTAL
8,948



#### **Number of teachers per student**

in kindergartens and pre-elementary schools

#### **PUBLIC KINDERGARTENS**

26.5

**PUBLIC PRE-ELEMENTARY** 

24.6

**PRIVATE KINDERGARTENS** 

9.7

PRIVATE PRE-ELEMENTARY

9.1



#### **Number of students per classroom**

in kindergartens and pre-elementary schools

#### **PUBLIC KINDERGARTENS**

32.4

**PUBLIC PRE-ELEMENTARY** 

29.5

PRIVATE KINDERGARTENS

8.2



PRIVATE PRE-ELEMENTARY



## Preschool education statistics: Bayrampaşa district



Total number of kindergartens and pre-elementary schools

TOTAL **48** 

Total number of classrooms in kindergartens and pre-elementary schools

TOTAL **126** 

Total number of teachers in kindergartens and pre-elementary schools

TOTAL **187** 

**PUBLIC KINDERGARTENS** 

36%PUBLIC PRE-ELEMENTARY2858%