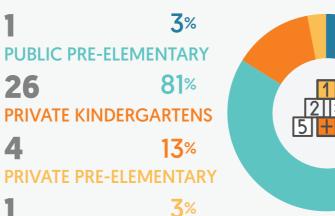

distribution of students** in kindergartens and pre-elementary schools 4,956



#### **Number of teachers per student**

in kindergartens and pre-elementary schools

#### **PUBLIC KINDERGARTENS**

**PUBLIC PRE-ELEMENTARY** 

PRIVATE KINDERGARTENS

7.5

PRIVATE PRE-ELEMENTARY



#### **Number of students per classroom**

in kindergartens and pre-elementary schools

#### **PUBLIC KINDERGARTENS**

**PUBLIC PRE-ELEMENTARY** 

34.8

**PRIVATE KINDERGARTENS** 



### **Preschool** education statistics: **Çatalca district**



Total number of kindergartens and pre-elementary schools

TOTAL **32**  **Total number of classrooms** in kindergartens and pre-elementary schools

TOTAL

**Total number of teachers** in kindergartens and pre-elementary schools

**TOTAL** 49

#### **PUBLIC KINDERGARTENS**



**PUBLIC PRE-ELEMENTARY 53**%

**PUBLIC KINDERGARTENS** 

**PRIVATE KINDERGARTENS** 20 36%

PRIVATE PRE-ELEMENTARY

4%



#### **PUBLIC KINDERGARTENS**





#### **TOTAL Sex distribution of students** in kindergartens and pre-elementary schools 900



#### **Number of teachers per student**

in kindergartens and pre-elementary schools

#### **PUBLIC KINDERGARTENS**

PUBLIC PRE-ELEMENTARY

20.9

PRIVATE KINDERGARTENS

PRIVATE PRE-ELEMENTARY

13



#### **Number of students per classroom**

in kindergartens and pre-elementary schools

4%

#### **PUBLIC KINDERGARTENS**

**PUBLIC PRE-ELEMENTARY** 

**PRIVATE KINDERGARTENS** 







### **Preschool** education statistics: **Çekmeköy district**



Total number of kindergartens and pre-elementary schools

TOTAL

**Total number of classrooms** i