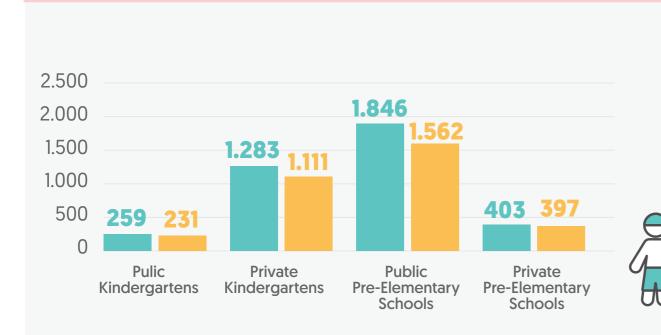

RGARTENS**

24

**PUBLIC PRE-ELEMENTARY** 

34.9

**PRIVATE KINDERGARTENS** 

7.7



PRIVATE PRE-ELEMENTARY



### Preschool education statistics: Üsküdar district



Total number of kindergartens and pre-elementary schools

TOTAL **152** 

Total number of classrooms in kindergartens and pre-elementary schools

TOTAL **533** 

**Total number of teachers** in kindergartens and pre-elementary schools

TOTAL **527** 

**PUBLIC KINDERGARTENS** 



22

PUBLIC KINDERGARTENS

7

PUBLIC PRE-ELEMENTARY
121 %22

PRIVATE KINDERGARTENS **307** %58

PRIVATE PRE-ELEMENTARY 68 %13



PUBLIC KINDERGARTENS

**34** %7

PUBLIC PRE-ELEMENTARY

191 %36
PRIVATE KINDERGARTENS

231 %44

PRIVATE PRE-ELEMENTARY 71 %13



**Sex distribution of students** in kindergartens and pre-elementary schools

**7.092** 

%14





#### **Number of teachers per student**

in kindergartens and pre-elementary schools

#### **PUBLIC KINDERGARTENS**

14,4

**PUBLIC PRE-ELEMENTARY** 

17,8

**PRIVATE KINDERGARTENS** 

10,4

PRIVATE PRE-ELEMENTARY

11,3



#### **Number of students per classroom**

in kindergartens and pre-elementary schools

#### **PUBLIC KINDERGARTENS**

13,2

**PUBLIC PRE-ELEMENTARY** 

28,2

**PRIVATE KINDERGARTENS** 

7,8



PRIVATE PRE-ELEMENTARY

11,8



### **Preschool** education statistics: Zeytinburnu district



Total number of kindergartens and pre-elementary schools

TOTAL 38 **Total number of classrooms** in kindergartens and pre-elementary schools

TOTAL 117

**Total number of teachers** in kindergartens and pre-elementary schools

**TOTAL** 139

**PUBLIC KINDERGARTENS** 

5% **PUBLIC P