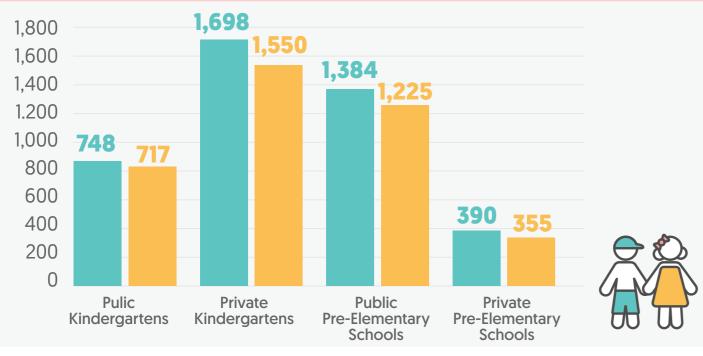

### Sex distribution of students in kindergartens and pre-elementary schools 7OTAL 2,962