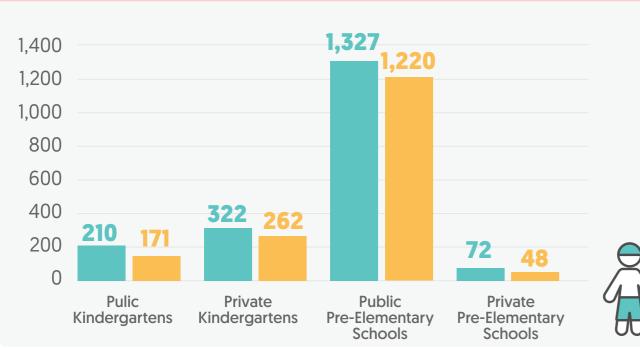

# Preschool education statistics: Bayrampaşa district



Total number of kindergartens and pre-elementary schools

TOTAL **48** 

Total number of classrooms in kindergartens and pre-elementary schools

TOTAL **126** 

Total number of teachers in kindergartens and pre-elementary schools

TOTAL **187** 

**PUBLIC KINDERGARTENS** 

36%PUBLIC PRE-ELEMENTARY2858%

PRIVATE KINDERGARTENS

32%

PRIVATE PRE-ELEMENTARY

4%

1 2 5 +3 PUBLIC KINDERGARTENS

No Data -%

PUBLIC PRE-ELEMENTARY

**66** 52%

PRIVATE KINDERGARTENS **50 40**%

**50 40**% PRIVATE PRE-ELEMENTARY

10 8%



PUBLIC KINDERGARTENS

9 10%

PUBLIC PRE-ELEMENTARY

**107 57**%

PRIVATE KINDERGARTENS
46 25%

**46** 25% PRIVATE PRE-ELEMENTARY

15 8%



Sex distribution of students
in kindergartens and pre-elementary schools

7OTAL
3,632



Number of teachers per student

in kindergartens and pre-elementary schools

PUBLIC KINDERGARTENS

20.1

**PUBLIC PRE-ELEMENTARY** 

23.8

**PRIVATE KINDERGARTENS** 

12.7

PRIVATE PRE-ELEMENTARY

8



**Number of students per classroom** 

in kindergartens and pre-elementary schools

**PUBLIC KINDERGARTENS** 

**No Data** 

**PUBLIC PRE-ELEMENTARY** 

38.6

**PRIVATE KINDERGARTENS** 

11.7



PRIVATE PRE-ELEMENTARY



## Preschool education statistics: Beşiktaş district



Total number of kindergartens and pre-elementary schools

TOTAL **65** 

Total number of classrooms in kindergartens and pre-elementary schools

TOTAL **263** 

**Total number of teachers** in kindergartens and

pre-elementary schools

**332** 

**PUBLIC KINDERGARTENS** 

5%
PUBLIC PRE-ELEMENTARY
21 32%
PRIVATE KINDER