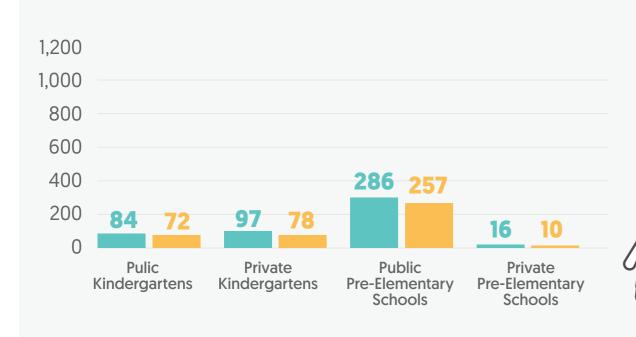

TOTAL 645

**Total number of teachers** in kindergartens and

pre-elementary schools

**TOTAL** 586

**PUBLIC KINDERGARTENS** 

**PUBLIC KINDERGARTENS** 55 **PUBLIC PRE-ELEMENTARY** 

101 16% PRIVATE KINDERGARTENS 428 66%

PRIVATE PRE-ELEMENTARY 61

9%

**PUBLIC KINDERGARTENS** 

104 **PUBLIC PRE-ELEMENTARY** 

127 **PRIVATE KINDERGARTENS** 

286 49%

PRIVATE PRE-ELEMENTARY 69 11%