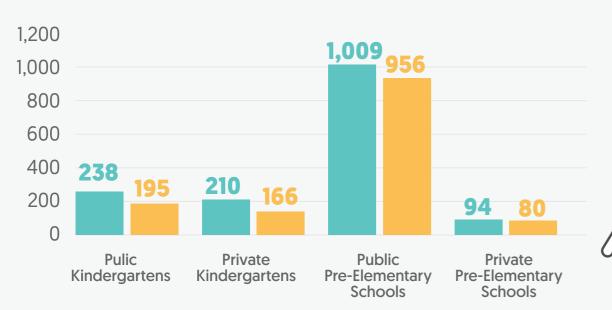

PRE-ELEMENTARY

11,8



### **Preschool** education statistics: Zeytinburnu district



Total number of kindergartens and pre-elementary schools

TOTAL 38 **Total number of classrooms** in kindergartens and pre-elementary schools

TOTAL 117

**Total number of teachers** in kindergartens and pre-elementary schools

**TOTAL** 139

**PUBLIC KINDERGARTENS** 

5% **PUBLIC PRE-ELEMENTARY** 59% **PRIVATE KINDERGARTENS** 29% PRIVATE PRE-ELEMENTARY 7%



**PUBLIC KINDERGARTENS** 

20 **PUBLIC PRE-ELEMENTARY** 46

39% PRIVATE KINDERGARTENS

40 34%

PRIVATE PRE-ELEMENTARY 9%



**PUBLIC KINDERGARTENS** 

**PUBLIC PRE-ELEMENTARY** 

74 **53**% **PRIVATE KINDERGARTENS** 

33 24%

PRIVATE PRE-ELEMENTARY 20

14%



TOTAL **Sex distribution of students** in kindergartens and pre-elementary schools 2,948



#### **Number of teachers per student**

in kindergartens and pre-elementary schools

#### **PUBLIC KINDERGARTENS**

PUBLIC PRE-ELEMENTARY

26.6

PRIVATE KINDERGARTENS

PRIVATE PRE-ELEMENTARY



#### **Number of students per classroom**

in kindergartens and pre-elementary schools

#### **PUBLIC KINDERGARTENS**

**PUBLIC PRE-ELEMENTARY** 

**PRIVATE KINDERGARTENS** 



PRIVATE PRE-ELEMENTARY