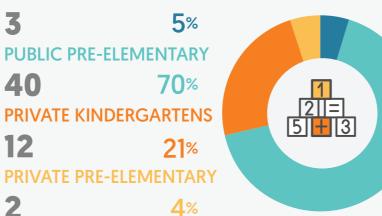

TOTAL 6

**PUBLIC KINDERGARTENS** 

O 0%

PUBLIC PRE-ELEMENTARY

5 100%

PRIVATE KINDERGARTENS

O 0%

PRIVATE PRE-ELEMENTARY

O 0%

PUBLIC KINDERGARTENS

O%

PUBLIC PRE-ELEMENTARY

5 100%

PRIVATE KINDERGARTENS

0%

PRIVATE PRE-ELEMENTARY