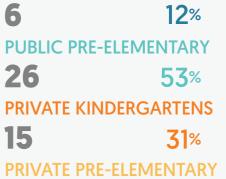

y schools

#### **PUBLIC KINDERGARTENS**

**PUBLIC PRE-ELEMENTARY** 

PRIVATE KINDERGARTENS

7.5

PRIVATE PRE-ELEMENTARY



#### **Number of students per classroom**

in kindergartens and pre-elementary schools

#### **PUBLIC KINDERGARTENS**

**PUBLIC PRE-ELEMENTARY** 

34.8

**PRIVATE KINDERGARTENS** 



### **Preschool** education statistics: **Çatalca district**



Total number of kindergartens and pre-elementary schools

TOTAL **32**  **Total number of classrooms** in kindergartens and pre-elementary schools

TOTAL

**Total number of teachers** in kindergartens and pre-elementary schools

**TOTAL** 49

#### **PUBLIC KINDERGARTENS**



**PUBLIC PRE-ELEMENTARY 53**%

**PUBLIC KINDERGARTENS** 

**PRIVATE KINDERGARTENS** 20 36%

PRIVATE PRE-ELEMENTARY

4%



#### **PUBLIC KINDERGARTENS**





#### **TOTAL Sex distribution of students** in kindergartens and pre-elementary schools 900



#### **Number of teachers per student**

in kindergartens and pre-elementary schools

#### **PUBLIC KINDERGARTENS**

PUBLIC PRE-ELEMENTARY

20.9

PRIVATE KINDERGARTENS

PRIVATE PRE-ELEMENTARY

13



#### **Number of students per classroom**

in kindergartens and pre-elementary schools

4%

#### **PUBLIC KINDERGARTENS**

**PUBLIC PRE-ELEMENTARY** 

**PRIVATE KINDERGARTENS** 







### **Preschool** education statistics: **Çekmeköy district**



Total number of kindergartens and pre-elementary schools

TOTAL

**Total number of classrooms** in kindergartens and pre-elementary schools

TOTAL 354

**Total number of teachers** in kindergartens and pre-elementary schools

**TOTAL** 313

**PUBLIC KI