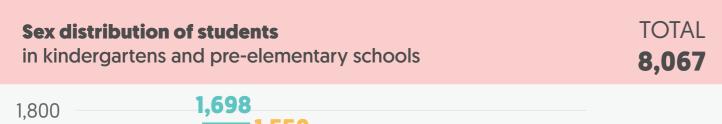

### Sex distribution of students in kindergartens and pre-elementary schools 7OTAL 2,962