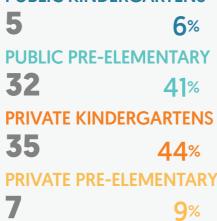

ATE KINDERGARTENS** 

286 49%

PRIVATE PRE-ELEMENTARY 69 11%







#### **Number of teachers per student**

in kindergartens and pre-elementary schools

#### **PUBLIC KINDERGARTENS**

PUBLIC PRE-ELEMENTARY

20.5

PRIVATE KINDERGARTENS

PRIVATE PRE-ELEMENTARY

10.8



#### **Number of students per classroom**

in kindergartens and pre-elementary schools

#### **PUBLIC KINDERGARTENS**

26.6

**PUBLIC PRE-ELEMENTARY** 

25.8

**PRIVATE KINDERGARTENS** 

7.6





### Preschool education statistics: Avcılar district



Total number of kindergartens and pre-elementary schools

**TOTAL 79** 

Total number of classrooms in kindergartens and pre-elementary schools

TOTAL **287** 

**Total number of teachers** in kindergartens and

pre-elementary schools

TOTAL **324** 

**PUBLIC KINDERGARTENS** 



1 2 5 + 3 PUBLIC KINDERGARTENS
11%

PUBLIC PRE-ELEMENTARY 29%

PRIVATE KINDERGARTENS

150 52% PRIVATE PRE-ELEMENTARY

21 8%



**PUBLIC KINDERGARTENS** 

**47** 14%

PUBLIC PRE-ELEMENTARY

41%

PRIVATE KINDERGARTENS

104 32%

PRIVATE PRE-ELEMENTARY **42**13%



Sex distribution of students
in kindergartens and pre-elementary schools

1,800

1,681



#### **Number of teachers per student**

in kindergartens and pre-elementary schools

#### PUBLIC KINDERGARTENS

23.6

PUBLIC PRE-ELEMENTARY

24.3

PRIVATE KINDERGARTENS

12.8

PRIVATE PRE-ELEMENTARY

**6.7** 



#### **Number of students per classroom**

in kindergartens and pre-elementary schools

#### PUBLIC KINDERGARTENS

34.6

**PUBLIC PRE-ELEMENTARY** 

**37.8** 

**PRIVATE KINDERGARTENS** 

8.8



PRIVATE PRE-ELEMENTARY



## Preschool