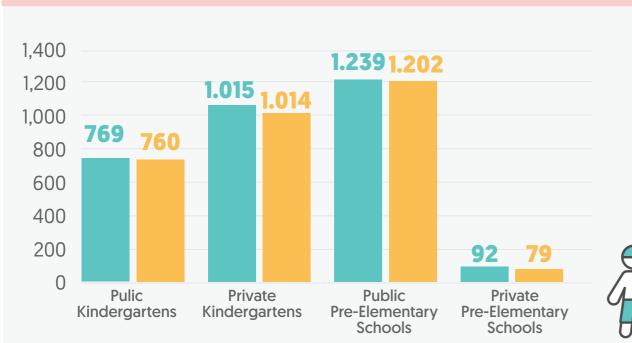

## Preschool education statistics: Arnavutköy district

Total number of kindergartens and pre-elementary schools

**57** 

Total number of classrooms in kindergartens and pre-elementary schools

TOTAL **169** 

Total number of teachers in kindergartens and pre-elementary schools

TOTAL **102** 