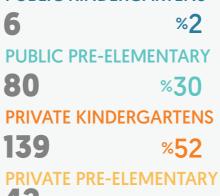

and pre-elementary schools

10,537





in kindergartens and pre-elementary schools

#### **PUBLIC KINDERGARTENS**

19.6

**PUBLIC PRE-ELEMENTARY** 

20.1

**PRIVATE KINDERGARTENS** 

12.1

PRIVATE PRE-ELEMENTARY

13



#### **Number of students per classroom**

in kindergartens and pre-elementary schools

#### **PUBLIC KINDERGARTENS**

33.6

**PUBLIC PRE-ELEMENTARY** 

**35.6** 

**PRIVATE KINDERGARTENS** 

8.5



PRIVATE PRE-ELEMENTARY



## Preschool education statistics: Sancaktepe district



Total number of kindergartens and pre-elementary schools

**71** 

Total number of classrooms in kindergartens and pre-elementary schools

TOTAL **267** 

**Total number of teachers** in kindergartens and

pre-elementary schools

TOTAL **259** 

**PUBLIC KINDERGARTENS** 



PUBLIC KINDERGARTENS



%16



**PUBLIC KINDERGARTENS** 





Sex distribution of students
in kindergartens and pre-elementary schools

7OTAL
4,673





in kindergartens and pre-elementary schools



21.1

PUBLIC PRE-ELEMENTARY

**PRIVATE KINDERGARTENS** 

10

PRIVATE PRE-ELEMENTARY

12.2



#### **Number of students per classroom**

in kindergartens and pre-elementary schools

%15

#### **PUBLIC KINDERGARTENS**

38

42.2

**PUBLIC PRE-ELEMENTARY** 

**37.3** 

PRIVATE KINDERGARTENS

7









### **Preschool** education statistics: Sariyer district



Total number of kindergartens and pre-elementary schools

TOTAL 102 **Total number of classrooms** in kindergartens and pre-elementary schools

TOTAL 382

**Total number of teachers** in kindergartens and pre-elementary schools

**TOTAL** 377

**PUBLIC KINDERGAR