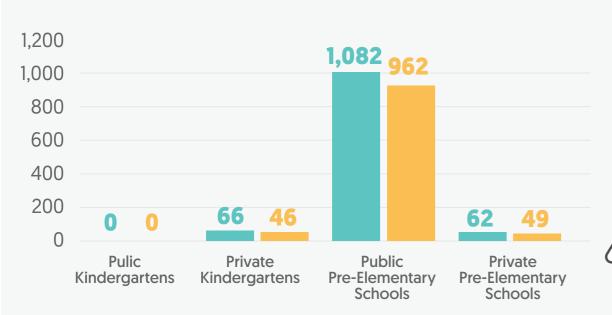

TOTAL 645

**Total number of teachers** in kindergartens and

pre-elementary schools

**TOTAL** 586

**PUBLIC KINDERGARTENS** 

**PUBLIC KINDERGARTENS** 55 **PUBLIC PRE-ELEMENTARY** 

101 16% PRIVATE KINDERGARTENS 428 66%

PRIVATE PRE-ELEMENTARY 61

9%

**PUBLIC KINDERGARTENS** 

104 **PUBLIC PRE-ELEMENTARY** 

127 **PRIVATE KINDERGARTENS** 

286 49%

PRIVATE PRE-ELEMENTARY 69 11%