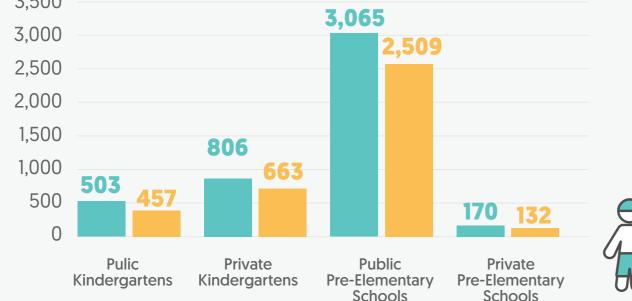

### **Preschool** education statistics: Ataşehir district

Total number of kindergartens and pre-elementary schools

**TOTAL** 137

**Total number of classrooms** in kindergartens and pre-elementary schools

TOTAL 645

**Total number of teachers** in kindergartens and

pre-elementary schools

**TOTAL** 586

**PUBLIC KINDERGARTENS** 

**PUBLIC KINDERGARTENS** 55 **PUBLIC PRE-ELEMENTARY** 

101 16% PRIVATE KINDERGARTENS 428 66%

PRIVATE PRE-ELEMENTARY 61

9%

**PUBLIC KINDERGARTENS** 

104 **PUBLIC PRE-ELEMENTARY** 

127 **PRIVATE KINDERGARTENS** 

286 49%

PRIVATE PRE-ELEMENTARY 69 11%