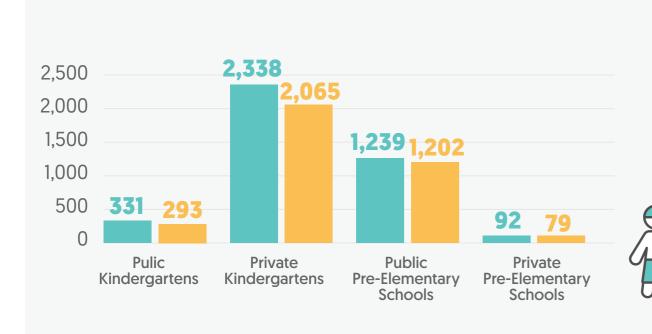

### Preschool education statistics: Adalar district

Total number of kindergartens and pre-elementary schools

TOTAL **5** 

**Total number of classrooms** in kindergartens and pre-elementary schools

TOTAL

Total number of teachers in kindergartens and pre-elementary schools

TOTAL 6

**PUBLIC KINDERGARTENS** 

O 0%

PUBLIC PRE-ELEMENTARY

5 100%

PRIVATE KINDERGARTENS

O 0%

PRIVATE PRE-ELEMENTARY