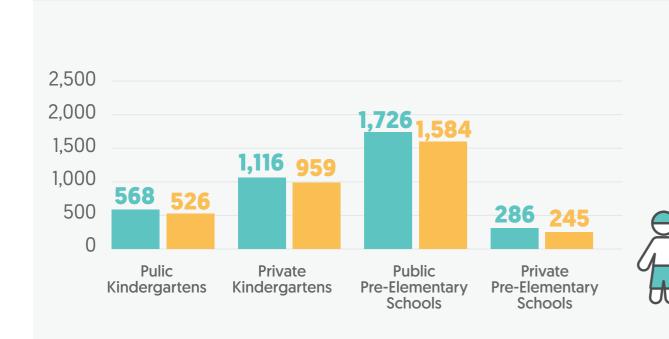

### Preschool education statistics: Avcılar district

Total number of kindergartens and pre-elementary schools

**TOTAL 79** 

Total number of classrooms in kindergartens and pre-elementary schools

TOTAL **287** 

**Total number of teachers** in kindergartens and

pre-elementary schools

TOTAL **324** 

**PUBLIC KINDERGARTENS** 

1 2 5 + 3 PUBLIC KINDERGARTENS
11%

PUBLIC PRE-ELEMENTARY 29%

PRIVATE KINDERGARTENS

150 52% PRIVATE PRE-ELEMENTARY

21 8%

**PUBLIC KINDERGARTENS** 

**47** 14%

PUBLIC PRE-ELEMENTARY

41%

PRIVATE KINDERGARTENS

104 32%

PRIVATE PRE-ELEMENTARY **42**13%