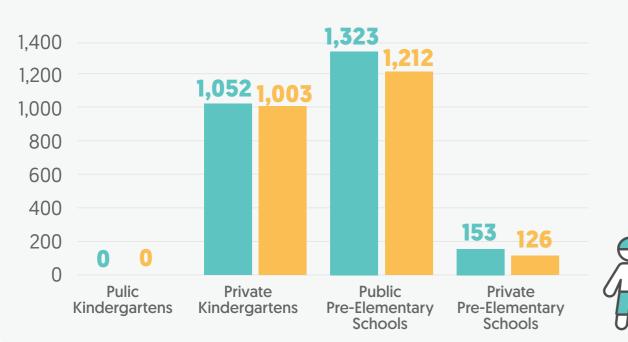

### **Preschool** education statistics: Ataşehir district

Total number of kindergartens and pre-elementary schools

**TOTAL** 137

**Total number of classrooms** in kindergartens and pre-elementary schools

TOTAL 645

**Total number of teachers** in kindergartens and

pre-elementary schools

**TOTAL** 586

**PUBLIC KINDERGARTENS** 

**PUBLIC KINDERGARTENS** 55 **PUBLIC PRE-ELEMENTARY** 

101 16% PRIVATE KINDERGARTENS 428 66%

PRIVATE PRE-ELEMENTARY 61

9%

**PUBLIC KINDERGARTENS** 

104 **PUBLIC PRE-ELEMENTARY** 

127 **PRIVATE KINDERGARTENS** 

286 49%

PRIVATE PRE-ELEMENTARY 69 11%