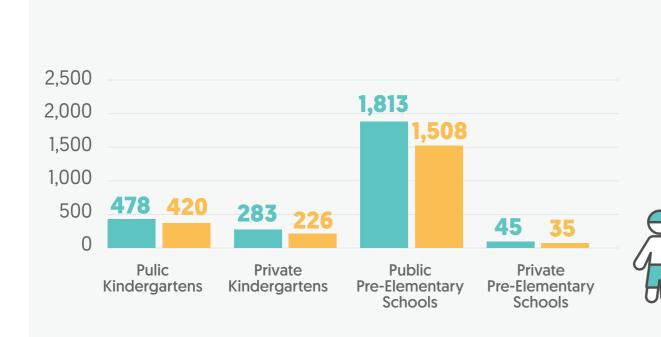

mber of students per classroom**

in kindergartens and pre-elementary schools

#### **PUBLIC KINDERGARTENS**

17.3

**PUBLIC PRE-ELEMENTARY** 

31.9

**PRIVATE KINDERGARTENS** 

6.4



**PRIVATE PRE-ELEMENTARY** 



## Preschool education statistics: Sultangazi district



Total number of kindergartens and pre-elementary schools

TOTAL **55** 

Total number of classrooms in kindergartens and pre-elementary schools

TOTAL **179** 

**Total number of teachers** in kindergartens and pre-elementary schools

TOTAL **151** 

**PUBLIC KINDERGARTENS** 





PUBLIC KINDERGARTENS







PUBLIC KINDERGARTENS



PUBLIC PRE-ELEMENTARY **57**%

PRIVATE KINDERGARTENS

**41** 27%

PRIVATE PRE-ELEMENTARY

6%



**Sex distribution of students** in kindergartens and pre-elementary schools

TOTAL **4,808** 



#### **Number of teachers per student**

in kindergartens and pre-elementary schools

#### **PUBLIC KINDERGARTENS**

**56.1** 

PUBLIC PRE-ELEMENTARY

PRIVATE KINDERGARTENS

PRIVATE PRE-ELEMENTARY

12.4

ABC

#### **Number of students per classroom**

in kindergartens and pre-elementary schools

#### **PUBLIC KINDERGARTENS**

40.8

**PUBLIC PRE-ELEMENTARY** 

36.9

**PRIVATE KINDERGARTENS** 

8.8



**PRIVATE PRE-ELEMENTARY** 



## Preschool education statistics: Şile district



Total number of kindergartens and pre-elementary schools

TOTAL **12** 

Total number of classrooms in kindergartens and pre-elementary schools

TOTAL **30** 

Total number of teachers in kindergartens and pre-elementary schools

TOTAL **24** 

#### **PUBLIC KINDERGARTENS**

2 17%
PUBLIC PRE-ELEMENTARY
8 66%
PR