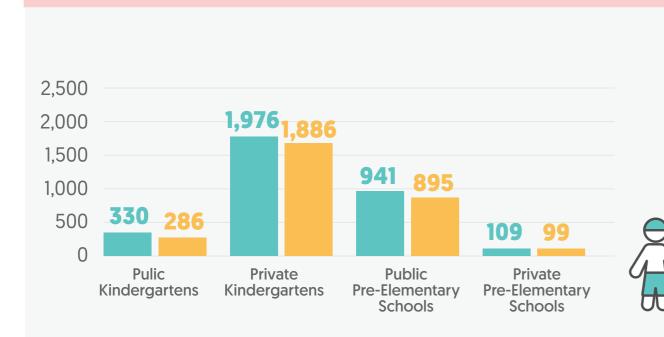

### Preschool education statistics: Adalar district

Total number of kindergartens and pre-elementary schools

TOTAL **5** 

**Total number of classrooms** in kindergartens and pre-elementary schools

TOTAL

Total number of teachers in kindergartens and pre-elementary schools

TOTAL 6

**PUBLIC KINDERGARTENS** 

O 0%

PUBLIC PRE-ELEMENTARY

5 100%

PRIVATE KINDERGARTENS

O 0%

PRIVATE PRE-ELEMENTARY