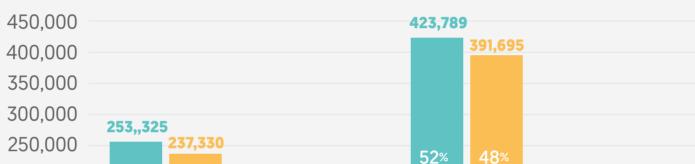

|--|

| 00,000 -<br>50,000 -<br>00,000 -<br>50,000 -                                                                        | 51.6%           | 48.4%   | 112,205         |               | 52%      | 48%                    | 25,502 23,292                        |                    |
|---------------------------------------------------------------------------------------------------------------------|-----------------|---------|-----------------|---------------|----------|------------------------|--------------------------------------|--------------------|
| 0                                                                                                                   |                 |         | 53.5%           | 46.5%         |          |                        | 52.3% 47.7%                          | $\mathfrak{H}$     |
| k                                                                                                                   | PUBI<br>(INDERG |         | PRIV<br>KINDERG | ATE<br>ARTENS | PRE-ELEN | BLIC<br>MENTAR<br>DOLS | PRIVATE<br>PRE-ELEMENTARY<br>SCHOOLS | TOTAL<br>1,564,813 |
|                                                                                                                     |                 |         |                 |               |          |                        |                                      |                    |
| Number of students per teacher in preschool educationTOTALnstitutions affiliated and not affiliated to the MoNE16.8 |                 |         |                 |               |          |                        |                                      |                    |
| PUBLIC # <b>20.1</b>                                                                                                | AFFILIATE       | D TO TH | IE MoNE         | PRIV<br>12    |          | LIATED 1               | TO THE MoNE                          |                    |