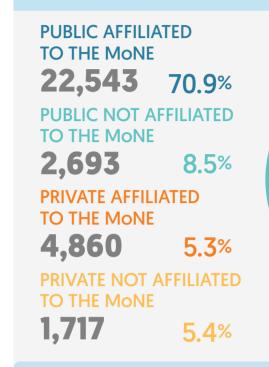

| <ul> <li>2,693 8.5%</li> <li>PRIVATE AFFILIATED TO<br/>THE MONE KINDERGARTENS</li> <li>3,635 11.4%</li> <li>PRIVATE NOT AFFILIATED TO<br/>THE MONE KINDERGARTENS</li> <li>1,717 5.7%</li> <li>PUBLIC PRE-ELEMENTARY</li> <li>19.919 62.6%</li> <li>PRIVATE PRE-ELEMENTARY</li> <li>3.9%</li> </ul> | 250,000<br>200,000<br>150,000<br>100,000<br>50,000<br>0 |
|----------------------------------------------------------------------------------------------------------------------------------------------------------------------------------------------------------------------------------------------------------------------------------------------------|---------------------------------------------------------|
| Numbers of <b>kindergartens</b> affiliated and TOTAL not affiliated to the MoNe <b>10,669</b>                                                                                                                                                                                                      | <b>Numbe</b><br>instituti                               |
| PUBLIC AFFILIATED<br>TO THE MONE<br>2,624 24.6%<br>PUBLIC NOT AFFILIATED<br>TO THE MONE<br>2,693 25.2%<br>PRIVATE AFFILIATED                                                                                                                                                                       | PUBLIC /<br>20.1<br>PUBLIC I<br>12.2                    |
| TO THE MONE<br><b>3,635</b> 34.1%<br>PRIVATE NOT AFFILIATED                                                                                                                                                                                                                                        | <b>Numb</b><br>institut                                 |
| TO THE MONE         1,717       16.1%                                                                                                                                                                                                                                                              | PUBLIC / <b>28.2</b>                                    |
| Total number of classrooms in kindergartens<br>and pre-elementary schoolsTOTALaffiliated and not affiliated to the MoNe101,198                                                                                                                                                                     | PUBLIC N<br>14.6                                        |
| PUBLIC KINDERGARTENS<br>19,901 19.7%                                                                                                                                                                                                                                                               |                                                         |
| PUBLIC PRE-ELEMENTARY<br>49,730 49.1%                                                                                                                                                                                                                                                              | <b>Sex di</b><br>institut                               |
| PRIVATE KINDERGARTENS<br>27,066 26.7%                                                                                                                                                                                                                                                              | 700,000                                                 |

## listribution of students in preschool education tions affiliated and not affiliated to the MoNe (%)

TOTAL

19.2

**PRIVATE AFFILIATED TO THE MONE** 23,445 28.8% **PRIVATE NOT AFFILIATED** TO THE MONE 8,122 10%