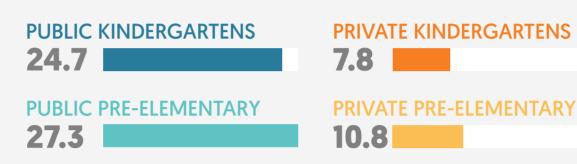

## **Schooling ratio** by ages (%)

Number of students per classroom in kindergartens and pre-elementary schools

Sex distribution of students in kindergartens and pre-elementary schools

TOTAL **Preschool education institutions** 31,813 affiliated and not affiliated to the MoNe

|--|

| 00,000 -<br>50,000 -<br>00,000 -<br>50,000 -                                                                        | 51.6%           | 48.4%   | 112,205         |               | 52%      | 48%                    | 25,502 23,292                        |                    |
|---------------------------------------------------------------------------------------------------------------------|-----------------|---------|-----------------|---------------|----------|------------------------|--------------------------------------|--------------------|
| 0                                                                                                                   |                 |         | 53.5%           | 46.5%         |          |                        | 52.3% 47.7%                          | $\mathfrak{H}$     |
| k                                                                                                                   | PUBI<br>(INDERG |         | PRIV<br>KINDERG | ATE<br>ARTENS | PRE-ELEN | BLIC<br>MENTAR<br>DOLS | PRIVATE<br>PRE-ELEMENTARY<br>SCHOOLS | TOTAL<br>1,564,813 |
|                                                                                                                     |                 |         |                 |               |          |                        |                                      |                    |
| Number of students per teacher in preschool educationTOTALnstitutions affiliated and not affiliated to the MoNE16.8 |                 |         |                 |               |          |                        |                                      |                    |
| PUBLIC # <b>20.1</b>                                                                                                | AFFILIATE       | D TO TH | IE MoNE         | PRIV<br>12    |          | LIATED 1               | TO THE MoNE                          |                    |

NOT AFFILIATED TO THE MONE 6.9