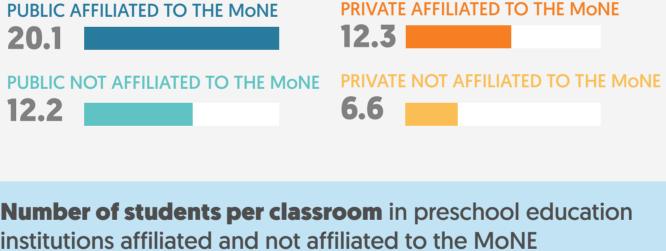

|--|

| 00,000 -<br>50,000 -<br>00,000 -<br>50,000 -                                                                        | 51.6%           | 48.4%   | 112,205         |               | 52%      | 48%                    | 25,502 23,292                        |                    |
|---------------------------------------------------------------------------------------------------------------------|-----------------|---------|-----------------|---------------|----------|------------------------|--------------------------------------|--------------------|
| 0                                                                                                                   |                 |         | 53.5%           | 46.5%         |          |                        | 52.3% 47.7%                          | $\mathfrak{H}$     |
| k                                                                                                                   | PUBI<br>(INDERG |         | PRIV<br>KINDERG | ATE<br>ARTENS | PRE-ELEN | BLIC<br>MENTAR<br>DOLS | PRIVATE<br>PRE-ELEMENTARY<br>SCHOOLS | TOTAL<br>1,564,813 |
|                                                                                                                     |                 |         |                 |               |          |                        |                                      |                    |
| Number of students per teacher in preschool educationTOTALnstitutions affiliated and not affiliated to the MoNE16.8 |                 |         |                 |               |          |                        |                                      |                    |
| PUBLIC # <b>20.1</b>                                                                                                | AFFILIATE       | D TO TH | IE MoNE         | PRIV<br>12    |          | LIATED 1               | TO THE MoNE                          |                    |