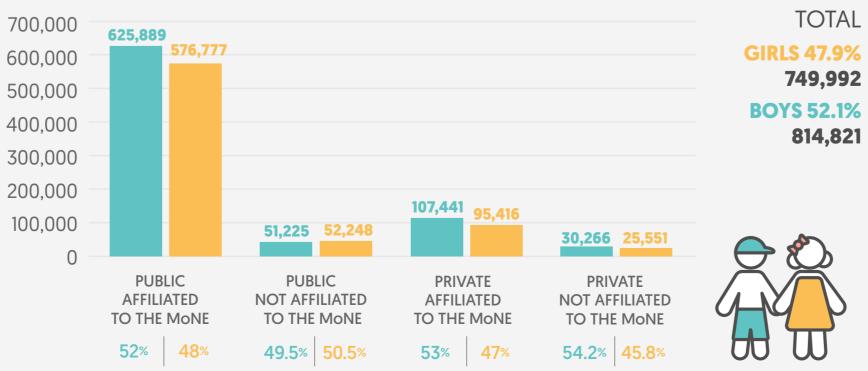

## **Schooling ratio** by ages (%)

Number of students per classroom in kindergartens and pre-elementary schools

Sex distribution of students in kindergartens and pre-elementary schools

TOTAL **Preschool education institutions** 31,813 affiliated and not affiliated to the MoNe

Total number of students in preschool education institutions affiliated and not affiliated to the MoNe

TOTAL 1,564,813

A

MoNE: The Ministry of National Education