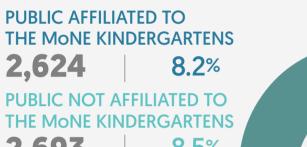

**TOTAL BOYS GIRLS** 

**Total number of classrooms** TOTAL in preschool education institutions 81,297 affiliated and not affiliated to the MoNe

**PUBLIC AFFILIATED** TO THE MONE 42,626 52.4% PUBLIC NOT AFFILIATED TO THE MONE 7,104 8.7%

| <ul> <li>2,693 8.5%</li> <li>PRIVATE AFFILIATED TO<br/>THE MONE KINDERGARTENS</li> <li>3,635 11.4%</li> <li>PRIVATE NOT AFFILIATED TO<br/>THE MONE KINDERGARTENS</li> <li>1,717 5.7%</li> <li>PUBLIC PRE-ELEMENTARY</li> <li>19.919 62.6%</li> <li>PRIVATE PRE-ELEMENTARY</li> <li>3.9%</li> </ul> | 250,000<br>200,000<br>150,000<br>100,000<br>50,000<br>0 |
|----------------------------------------------------------------------------------------------------------------------------------------------------------------------------------------------------------------------------------------------------------------------------------------------------|---------------------------------------------------------|
| Numbers of <b>kindergartens</b> affiliated and TOTAL not affiliated to the MoNe <b>10,669</b>                                                                                                                                                                                                      | <b>Numbe</b><br>instituti                               |
| PUBLIC AFFILIATED<br>TO THE MONE<br>2,624 24.6%<br>PUBLIC NOT AFFILIATED<br>TO THE MONE<br>2,693 25.2%<br>PRIVATE AFFILIATED                                                                                                                                                                       | PUBLIC /<br>20.1<br>PUBLIC I<br>12.2                    |
| TO THE MONE<br><b>3,635</b> 34.1%<br>PRIVATE NOT AFFILIATED                                                                                                                                                                                                                                        | <b>Numb</b><br>institut                                 |
| TO THE MONE         1,717       16.1%                                                                                                                                                                                                                                                              | PUBLIC / <b>28.2</b>                                    |
| Total number of classrooms in kindergartens<br>and pre-elementary schoolsTOTALaffiliated and not affiliated to the MoNe101,198                                                                                                                                                                     | PUBLIC N<br>14.6                                        |
| PUBLIC KINDERGARTENS<br>19,901 19.7%                                                                                                                                                                                                                                                               |                                                         |
| PUBLIC PRE-ELEMENTARY<br>49,730 49.1%                                                                                                                                                                                                                                                              | <b>Sex di</b><br>institut                               |
| PRIVATE KINDERGARTENS<br>27,066 26.7%                                                                                                                                                                                                                                                              | 700,000                                                 |