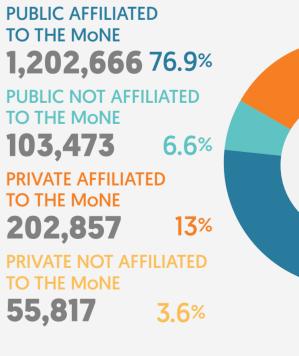

## listribution of students in preschool education tions affiliated and not affiliated to the MoNe (%)

TOTAL

19.2

**PRIVATE AFFILIATED TO THE MONE** 23,445 28.8% **PRIVATE NOT AFFILIATED** TO THE MONE 8,122 10%