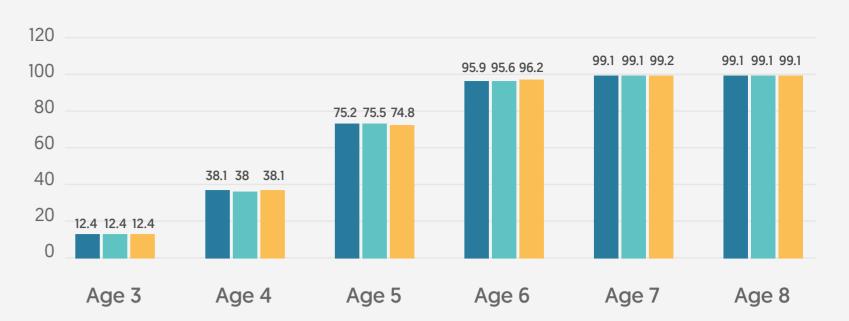

## **Schooling ratio** by ages (%)

Number of students per classroom in kindergartens and pre-elementary schools

Sex distribution of students in kindergartens and pre-elementary schools

TOTAL **Preschool education institutions** 31,813 affiliated and not affiliated to the MoNe