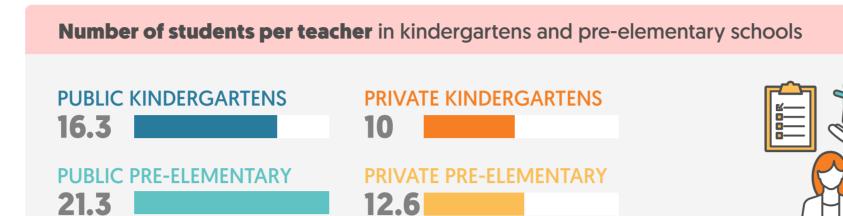

## **Schooling ratio** by ages (%)

Number of students per classroom in kindergartens and pre-elementary schools

Sex distribution of students in kindergartens and pre-elementary schools

TOTAL **Preschool education institutions** 31,813 affiliated and not affiliated to the MoNe

|--|

| 00,000 -<br>50,000 -<br>00,000 -<br>50,000 -                                                                        | 51.6%           | 48.4%   | 112,205         |               | 52%      | 48%                    | 25,502 23,292                        |                    |
|---------------------------------------------------------------------------------------------------------------------|-----------------|---------|-----------------|---------------|----------|------------------------|--------------------------------------|--------------------|
| 0                                                                                                                   |                 |         | 53.5%           | 46.5%         |          |                        | 52.3% 47.7%                          | $\mathfrak{H}$     |
| k                                                                                                                   | PUBI<br>(INDERG |         | PRIV<br>KINDERG | ATE<br>ARTENS | PRE-ELEN | BLIC<br>MENTAR<br>DOLS | PRIVATE<br>PRE-ELEMENTARY<br>SCHOOLS | TOTAL<br>1,564,813 |
|                                                                                                                     |                 |         |                 |               |          |                        |                                      |                    |
| Number of students per teacher in preschool educationTOTALnstitutions affiliated and not affiliated to the MoNE16.8 |                 |         |                 |               |          |                        |                                      |                    |
| PUBLIC # <b>20.1</b>                                                                                                | AFFILIATE       | D TO TH | IE MoNE         | PRIV<br>12    |          | LIATED 1               | TO THE MoNE                          |                    |

NOT AFFILIATED TO THE MONE 6.9