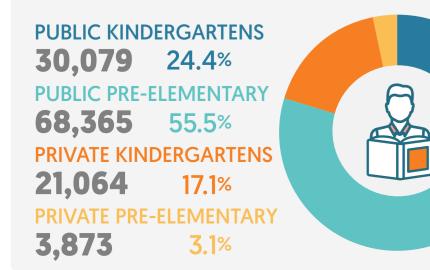

| <ul> <li>2,693 8.5%</li> <li>PRIVATE AFFILIATED TO<br/>THE MONE KINDERGARTENS</li> <li>3,635 11.4%</li> <li>PRIVATE NOT AFFILIATED TO<br/>THE MONE KINDERGARTENS</li> <li>1,717 5.7%</li> <li>PUBLIC PRE-ELEMENTARY</li> <li>19.919 62.6%</li> <li>PRIVATE PRE-ELEMENTARY</li> <li>3.9%</li> </ul> | 250,000<br>200,000<br>150,000<br>100,000<br>50,000<br>0 |
|----------------------------------------------------------------------------------------------------------------------------------------------------------------------------------------------------------------------------------------------------------------------------------------------------|---------------------------------------------------------|
| Numbers of <b>kindergartens</b> affiliated and TOTAL not affiliated to the MoNe <b>10,669</b>                                                                                                                                                                                                      | <b>Numbe</b><br>instituti                               |
| PUBLIC AFFILIATED<br>TO THE MONE<br>2,624 24.6%<br>PUBLIC NOT AFFILIATED<br>TO THE MONE<br>2,693 25.2%<br>PRIVATE AFFILIATED                                                                                                                                                                       | PUBLIC /<br>20.1<br>PUBLIC I<br>12.2                    |
| TO THE MONE<br><b>3,635</b> 34.1%<br>PRIVATE NOT AFFILIATED                                                                                                                                                                                                                                        | <b>Numb</b><br>institut                                 |
| TO THE MONE         1,717       16.1%                                                                                                                                                                                                                                                              | PUBLIC / <b>28.2</b>                                    |
| Total number of classrooms in kindergartens<br>and pre-elementary schoolsTOTALaffiliated and not affiliated to the MoNe101,198                                                                                                                                                                     | PUBLIC N<br>14.6                                        |
| PUBLIC KINDERGARTENS<br>19,901 19.7%                                                                                                                                                                                                                                                               |                                                         |
| PUBLIC PRE-ELEMENTARY<br>49,730 49.1%                                                                                                                                                                                                                                                              | <b>Sex di</b><br>institut                               |
| PRIVATE KINDERGARTENS<br>27,066 26.7%                                                                                                                                                                                                                                                              | 700,000                                                 |

| 4,501 | 4.4%                                 |  |
|-------|--------------------------------------|--|
|       | er of teachers in<br>mentary schools |  |

| PUBLIC KINDERGARTENS <b>19,901</b> 19.7%PUBLIC PRE-ELEMENTARY <b>49,730</b> 49.1% |  |
|-----------------------------------------------------------------------------------|--|
| PRIVATE KINDERGARTENS <b>27,066</b> 26.7%PRIVATE PRE-ELEMENTARY <b>4,501</b> 4.4% |  |