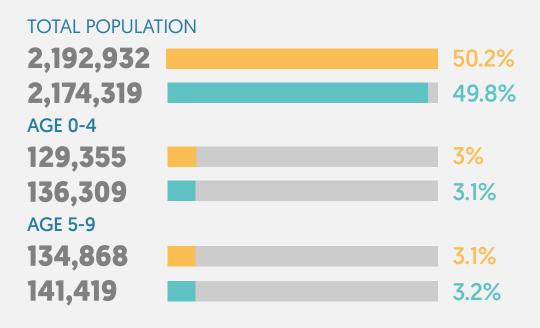

## **Preschool** education statistics **İzmir** province



## Percentage of children aged between **0-4** and **5-9** in total population



## **Schooling ratio** by ages (%)



TOTAL **Preschool education institutions** 1,438 affiliated and not affiliated to the MoNe **PUBLIC AFFILIATED** TO THE MONE 56.5% **PUBLIC NOT AFFILIATED** TO THE MONE 4.7% **PRIVATE AFFILIATED** TO THE MONE 32.7% **PRIVATE NOT AFFILIATED** TO THE MONE 6.2%

Number of students per teacher in preschool education institutions affiliated and not affiliated to the MoNE

TOTAL 14.9

**Total number of teachers** in preschool education institutions affiliated and not affiliated to the MoNE

52.7%

5.9%

TOTAL 4,999

PUBLIC AFFILIATED TO THE MONE **PUBLIC NOT AFFILIATED TO THE MONE** 

PRIVATE AFFILIATED TO THE MONE PRIVATE NOT AFFILIATED TO THE MONE 5.4



Number of students per classroom in preschool education institutions affiliated and not affiliated to