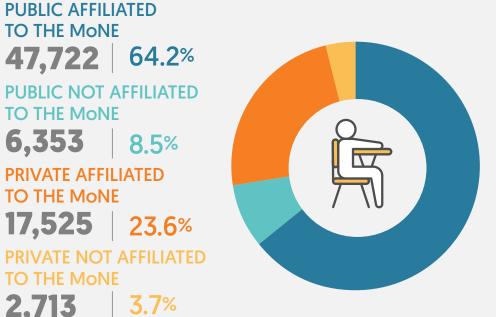

**Total number of students** in preschool education institutions affiliated and not affiliated to the MoNe

TOTAL 74,313

**PUBLIC AFFILIATED** TO THE MONE 35.8% **PUBLIC NOT AFFILIATED** TO THE MONE 5.2%

**Total number of classrooms** 

in preschool education institutions

affiliated and not affiliated to the MoNe

PRIVATE AFFILIATED TO THE MONE **2,158** 49.4%

PRIVATE NOT AFFILIATED TO THE MONE

420 9.6%

2,713