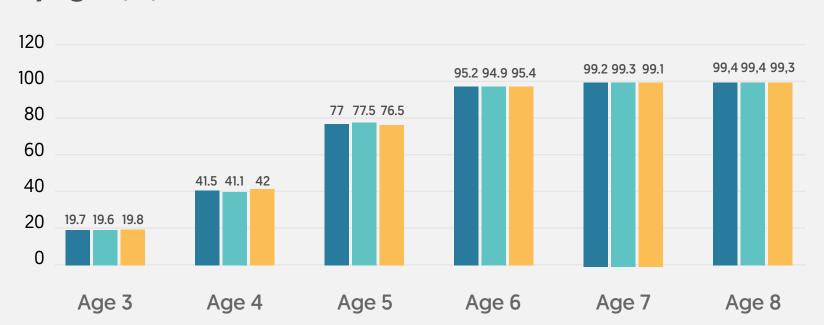

## **Schooling ratio** by ages (%)

TOTAL **Preschool education institutions** 1,438 affiliated and not affiliated to the MoNe **PUBLIC AFFILIATED** TO THE MONE 56.5% **PUBLIC NOT AFFILIATED** TO THE MONE 4.7% **PRIVATE AFFILIATED** TO THE MONE 32.7% **PRIVATE NOT AFFILIATED** TO THE MONE 6.2%