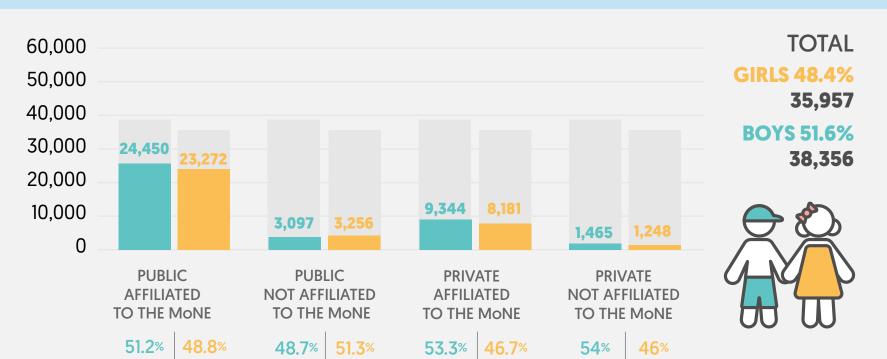

**Total number of students** in preschool education institutions affiliated and not affiliated to the MoNe

TOTAL 74,313

**PUBLIC AFFILIATED** TO THE MONE 35.8% **PUBLIC NOT AFFILIATED** TO THE MONE 5.2%