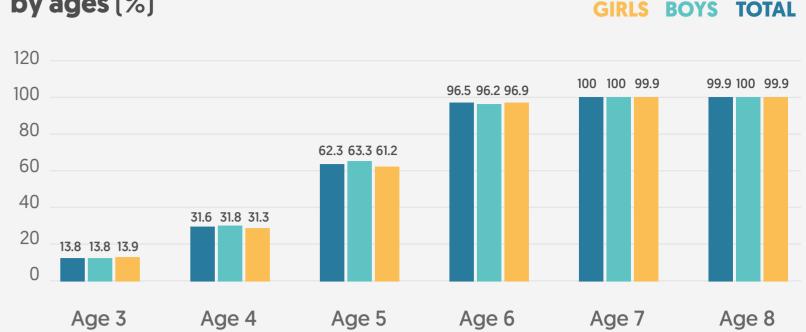

## **Schooling ratio** by ages (%)

Number of students per teacher in kindergartens and pre-elementary schools

**PUBLIC KINDERGARTENS** PRIVATE KINDERGARTENS 21.4 11.3 PRIVATE PRE-ELEMENTARY **PUBLIC PRE-ELEMENTARY** 24.3 11.2