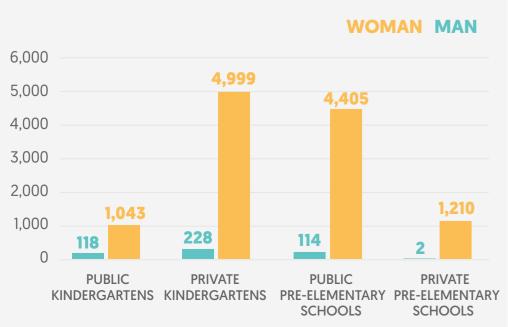

**Sex distribution of teachers** TOTAL in kindergartens and 12,119 pre-elementary schools