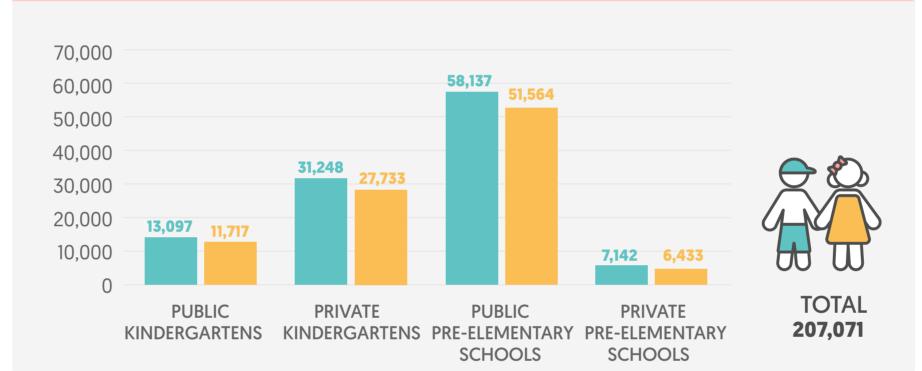

# **Preschool** education statistics **İstanbul** province

**PUBLIC KINDERGARTENS** 143 4.2% **PUBLIC PRE-ELEMENTARY** 1,441 42.2% PRIVATE KINDERGARTENS 1,483 PRIVATE PRE-ELEMENTARY 345 10.1%

and pre-elementary schools