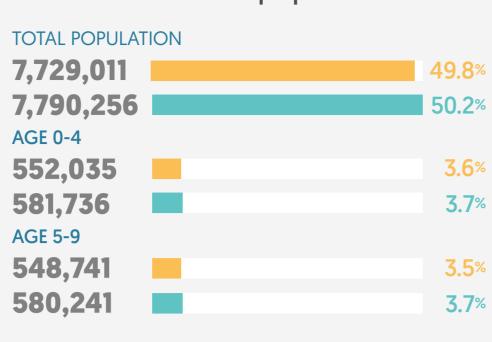

KINDERGARTENS** 143 4.2% **PUBLIC PRE-ELEMENTARY** 1,441 42.2% PRIVATE KINDERGARTENS 1,483 PRIVATE PRE-ELEMENTARY 345 10.1%

and pre-elementary schools



**Total number of classrooms** in kindergartens and pre-elementary schools

**PUBLIC KINDERGARTENS** 

TOTAL 12,355

3,412

848 6.9% **PUBLIC PRE-ELEMENTARY** 3,334 PRIVATE KINDERGARTENS 7,057 **57.1**% PRIVATE PRE-ELEMENTARY 1,116 9%



**Total number of teachers** in kindergartens and pre-elementary schools

TOTAL 12,119

**PUBLIC KINDERGARTENS** 1,161 9.6% **PUBLIC PRE-ELEMENTARY** 4,519 37.3% PRIVATE KINDERGARTENS 5,227 43.1% PRIVATE PRE-ELEMENTARY 1,212 10%



**Sex distribution of teachers** TOTAL in kindergartens and 12,119 pre-elementary schools



### Percentage of children aged between **0-4** and **5-9** in total population



## **Schooling ratio** by ages (%)



Number of students per teacher in kindergartens and pre-elementary schools

**PUBLIC KINDERGARTENS** PRIVATE KINDERGARTENS 21.4 11.3 PRIVATE PRE-ELEMENTARY **PUBLIC PRE-ELEMENTARY** 24.3 11.2



Number of students per classroom in kindergartens and pre-elementary schools

PRIVATE KINDERGARTENS **PUBLIC KINDERGARTENS** 8.4 PRIVATE PRE-ELEMENTARY PUBLIC PRE-ELEMENTARY 32.9 12.2



**Sex distribution of students** in kindergartens and pre-elementary schools



11.3

6.1

Number of students per teacher in preschool education institutions affiliated and not affiliated to the MoNE

> PRIVATE AFFILIATED TO THE MONE PRIVATE NOT AFFILIATED TO THE MONE



TOTAL

16.4

Number of students per classroom in preschool education institutions affiliated and not affil