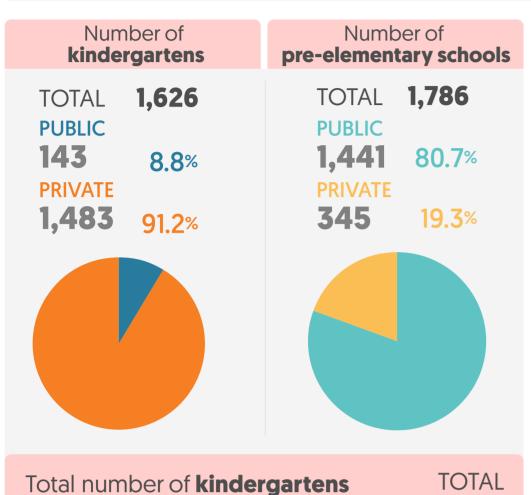

# **Preschool** education statistics **İstanbul** province

**PUBLIC KINDERGARTENS** 143 4.2% **PUBLIC PRE-ELEMENTARY** 1,441 42.2% PRIVATE KINDERGARTENS 1,483 PRIVATE PRE-ELEMENTARY 345 10.1%

and pre-elementary schools