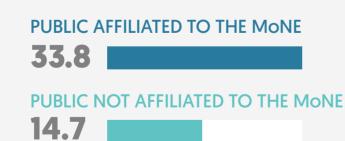

11.3

6.1

Number of students per teacher in preschool education institutions affiliated and not affiliated to the MoNE

> PRIVATE AFFILIATED TO THE MONE PRIVATE NOT AFFILIATED TO THE MONE

TOTAL

16.4

Number of students per classroom in preschool education institutions affiliated and not affiliated to the MoNE

PUBLIC AFFILIATED TO THE MONE

PUBLIC NOT AFFILIATED TO THE MONE

24.9

12.6

PRIVATE AFFILIATED TO THE MONE 8.8 PRIVATE NOT AFFILIATED TO THE MONE 6.9

**TOTAL** 

112,869

125,136