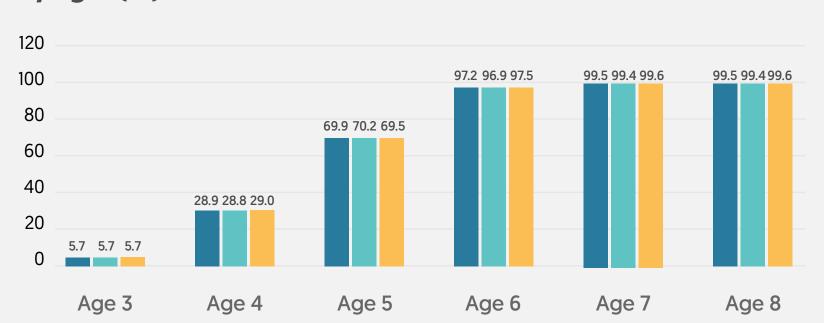

## **Schooling ratio** by ages (%)

**Preschool education institutions** affiliated and not affiliated to the MoNe 1,438

**PUBLIC AFFILIATED** TO THE MONE

83.2% **501 PUBLIC NOT AFFILIATED** 

TO THE MONE 6.1%