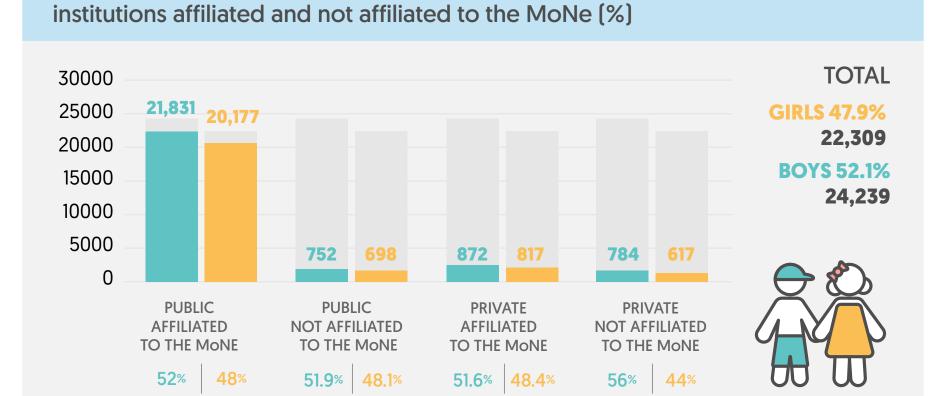

**PUBLIC AFFILIATED** TO THE MONE

**PUBLIC NOT AFFILIATED** 

TO THE MONE 6.5% **PRIVATE AFFILIATED** 

TO THE MONE 192 11.2%

PRIVATE NOT AFFILIATED TO THE MONE

213

12.4%

Sex distribution of students in preschool education