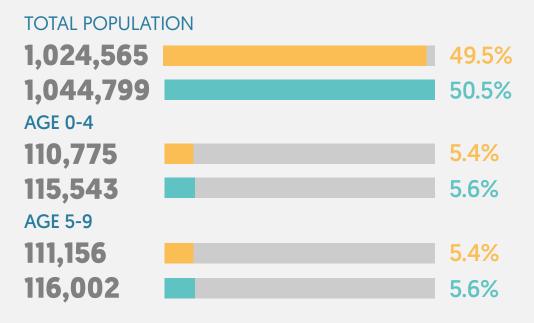

## **Preschool** education statistics Gaziantep province



## Percentage of children aged between **0-4** and **5-9** in total population



## **Schooling ratio** by ages (%)



**Preschool education institutions** affiliated and not affiliated to the MoNe 1,438

**PUBLIC AFFILIATED** TO THE MONE

83.2% **501 PUBLIC NOT AFFILIATED** 

TO THE MONE 6.1%

**PRIVATE AFFILIATED** TO THE MONE

PRIVATE NOT AFFILIATED TO THE MONE

5.6%

TOTAL Number of students per teacher in preschool education institutions affiliated and not affiliated to the MoNE

12

34.9

13.1

PUBLIC AFFILIATED TO THE MONE

PUBLIC AFFILIATED TO THE MONE

PUBLIC NOT AFFILIATED TO THE MONE

PUBLIC NOT AFFILIATED TO THE MONE

PRIVATE AFFILIATED TO THE MONE 11.3

PRIVATE NOT AFFILIATED TO THE MONE 5.5

PRIVATE AFFILIATED TO THE MONE

PRIVATE NOT AFFILIATED TO THE MONE



Number of students per classroom in preschool education institutions affiliated and not affili